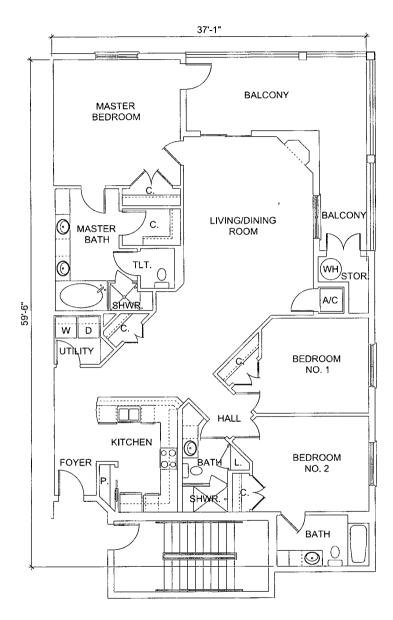

#### Improvement shall stand.

- C. <u>Support</u>. Each **Unit** shall have an easement of support and of necessity and shall be subject to an easement of support and of necessity in favor of all other **Units**, and the **Common Elements**.
- D. Access. Each Unit shall have an easement for pedestrian traffic over, through and across sidewalks, paths, walks, lobbies, elevators, stairways, walkways and lanes and light passage ways, as the same may from time to time exist in the Common Elements; and for ingress and egress over, through and across such portions of the Common Elements as may from time to time be paved and intended for such purposes, but said easement shall not give or create in any Person the right to park on any portion of Sunset Bay at Bon Secour Island Villas, a Condominium not designated as a parking area nor shall said easement give or create in any Person the right to use or occupy a Limited Common Element designated for the exclusive use of others. This easement shall be nonexclusive and shall include the right of ingress and egress upon and over Common Elements providing such access and as shown on the Plans.
- Section 5.07. General Description of Improvements on Phase I. Phase I of Sunset Bay at Bon Secour Island Villas, a Condominium consists essentially of one (1) Building, together with automobile parking areas, swimming pool, lawn and landscaping and other facilities and other Common Elements and Limited Common Elements as more particularly set forth in this Declaration and in the Plans. The Building contains five (5) levels (stories), including one ground level. The ground level (story) or first floor consists of various storage and equipment rooms and automobile parking spaces. The next levels (stories), two (2) through five (5), inclusively, contain residential Units. All levels of Phase I of Sunset Bay at Bon Secour Island Villas, a Condominium contain Common Elements and common property and equipment. The Building contains a total of twenty-four (24) residential Units.
- Section 5.08. <u>Units in Phase I.</u> (<u>Private Elements</u>). Each **Unit** is assigned a number or letter or a combination of numbers or letters, which is indicated on the **Plans** so that no **Unit** bears the same designation as any other **Unit**. The legal description of each **Unit** shall consist of the identifying number or letter or a combination of numbers or letters as shown on the **Plans**, the name of **Sunset Bay at Bon Secour Island Villas**, a **Condominium**, and shall refer to **Baldwin County**, **Alabama** and the **Judge of Probate of Baldwin County**, **Alabama**, and the recording reference of this **Declaration**. The description and location of the particular **Units** and the appurtenances are determined with the aid of the **Plans**. The **Unit** boundaries are determined as follows:
- A. <u>Horizontal Boundaries</u>. (<u>Planes</u>). The upper and lower boundaries extended to their planer intersections with the vertical boundaries of each **Unit** shall be:
- **1. Upper Boundary.** The horizontal plane of the unfinished lower interior surface of the uppermost ceiling.
- **2.** Lower Boundary. The horizontal plane of the unfinished upper interior surface of the floor.
- B. <u>Vertical Boundaries</u>. (Planes). The vertical boundaries of each Unit shall be the vertical planes of the interior surfaces of exterior windows and glass doors bounding a **Unit** and the unfinished interior surfaces of the walls and entry doors bounding the **Unit**, excluding paint, wall coverings and light coverings, extended to their planer intersections with each other and with the upper and lower boundaries.
- **Section 5.09.** Type of Units in Phase I. The different types of Units are more specifically shown on the Plans and are generally described as follows:

There are three (3) types of Units:

Type "A" - Units are residential Units as described in this Declaration and are designated on the Plans as Type "A" Units. Each Type "A" Unit has three (3) bedrooms, three (3) bathrooms, a living area and a kitchen and contains approximately one thousand eight hundred eight (1,808) square feet of living area. There are eight (8) Type "A" Units in the Building.

<u>Type "B" - Units</u> are residential **Units** as described in this **Declaration** and are designated on the **Plans** as **Type "B" Units**. Each **Type "B" Unit** has **two (2)** bedrooms, **two (2)** bathrooms, a living area and a kitchen and contains approximately **one thousand two hundred ninety (1,290) square feet** of living area. There are **eight (8) Type "B" Units** in the **Building**.

Type "C" - Units are residential Units as described in this Declaration and are designated on the Plans as Type "C" Units. Each Type "C" Unit has three (3) bedrooms, three (3) bathrooms, a living area and a kitchen and contains approximately two thousand twenty-nine (2,029) square feet of living area. There are eight (8) Type "C" Units in the Building.

Section 5.10. <u>Unit Ownership</u>. Each Owner shall be entitled to the exclusive ownership and possession of the **Unit** of said **Owner**. Each **Owner** shall have the unrestricted right of ingress and egress to the **Unit** of said **Owner**, which right shall be an appurtenance to such **Unit**. The **Private Elements** of each **Unit** shall consist of the following:

- A. <u>Air Space.</u> The air space of the area of the **Building** lying within the **Unit** boundaries.
- B. <u>Surfacing Materials.</u> The surfacing materials on the interior of the exterior walls and on interior walls separating one **Unit** from another **Unit**. This is not intended to include the sheetrock on any common party walls falling between **Units**. Such sheetrock is a **Common Element**.
- C. <u>Interior Walls</u>. The structural components and surfacing materials of all interior walls located within the boundaries of the **Unit**.
- **D.** Floors and Ceilings. The structural components and surfacing materials of the floors and ceilings of the **Unit**.
- E. <u>Hardware and Fixtures</u>. All bathtubs, toilets and sinks, the range, refrigerator, dishwasher, hot water heater, lighting fixtures and all hardware and interior and exterior wall fixtures except those exterior lighting fixtures assigned to the common use of **Sunset Bay at Bon Secour Island Villas**, a **Condominium**, and the power meter and appurtenances.
  - **F. Finishing Materials.** All interior trim and finishing materials.

Section 5.11. <u>Surfaces</u>. An **Owner** shall not be deemed to own the structural components of the perimeter wall and/or load-bearing walls, nor the windows and doors bounding the **Units**. An **Owner**, however, shall be deemed to own and shall have the exclusive right and duty to repair and maintain, paint, repaint, tile, wax, paper or otherwise finish and decorate the surfacing materials on the interior of exterior walls and on interior walls separating a **Unit** from other **Units**, and the surfacing materials of the floors of the **Unit** of said **Owner**; all window screens; and all appurtenant installations, including all pipes, ducts, wires, cables and conduits used in connection with said installations and said **Unit** for services such as power, light, telephone, sewer and water, whether located in the boundaries of the **Unit** or in common areas, which are for the exclusive use of the **Unit**; and all ceilings and partition walls. An **Owner** shall have the exclusive right and duty to wash and keep clean the interior and exterior surfaces of windows and doors bounding the **Unit** 