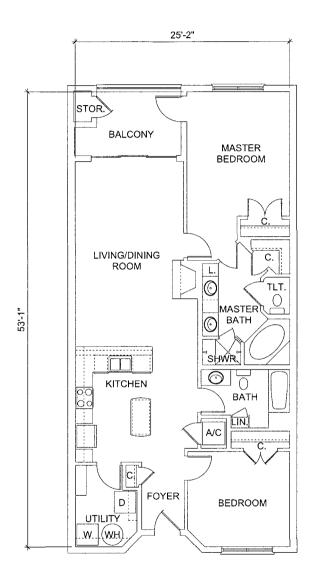

#### Improvement shall stand.

- C. <u>Support</u>. Each **Unit** shall have an easement of support and of necessity and shall be subject to an easement of support and of necessity in favor of all other **Units**, and the **Common Elements**.
- D. Access. Each Unit shall have an easement for pedestrian traffic over, through and across sidewalks, paths, walks, lobbies, elevators, stairways, walkways and lanes and light passage ways, as the same may from time to time exist in the Common Elements; and for ingress and egress over, through and across such portions of the Common Elements as may from time to time be paved and intended for such purposes, but said easement shall not give or create in any Person the right to park on any portion of Sunset Bay at Bon Secour Island Villas, a Condominium not designated as a parking area nor shall said easement give or create in any Person the right to use or occupy a Limited Common Element designated for the exclusive use of others. This easement shall be nonexclusive and shall include the right of ingress and egress upon and over Common Elements providing such access and as shown on the Plans.
- Section 5.07. General Description of Improvements on Phase I. Phase I of Sunset Bay at Bon Secour Island Villas, a Condominium consists essentially of one (1) Building, together with automobile parking areas, swimming pool, lawn and landscaping and other facilities and other Common Elements and Limited Common Elements as more particularly set forth in this Declaration and in the Plans. The Building contains five (5) levels (stories), including one ground level. The ground level (story) or first floor consists of various storage and equipment rooms and automobile parking spaces. The next levels (stories), two (2) through five (5), inclusively, contain residential Units. All levels of Phase I of Sunset Bay at Bon Secour Island Villas, a Condominium contain Common Elements and common property and equipment. The Building contains a total of twenty-four (24) residential Units.
- Section 5.08. <u>Units in Phase I.</u> (<u>Private Elements</u>). Each **Unit** is assigned a number or letter or a combination of numbers or letters, which is indicated on the **Plans** so that no **Unit** bears the same designation as any other **Unit**. The legal description of each **Unit** shall consist of the identifying number or letter or a combination of numbers or letters as shown on the **Plans**, the name of **Sunset Bay at Bon Secour Island Villas**, a **Condominium**, and shall refer to **Baldwin County**, **Alabama** and the **Judge of Probate of Baldwin County**, **Alabama**, and the recording reference of this **Declaration**. The description and location of the particular **Units** and the appurtenances are determined with the aid of the **Plans**. The **Unit** boundaries are determined as follows:
- A. <u>Horizontal Boundaries</u>. (<u>Planes</u>). The upper and lower boundaries extended to their planer intersections with the vertical boundaries of each **Unit** shall be:
- **1. Upper Boundary.** The horizontal plane of the unfinished lower interior surface of the uppermost ceiling.
- **2.** Lower Boundary. The horizontal plane of the unfinished upper interior surface of the floor.
- B. <u>Vertical Boundaries</u>. (Planes). The vertical boundaries of each Unit shall be the vertical planes of the interior surfaces of exterior windows and glass doors bounding a **Unit** and the unfinished interior surfaces of the walls and entry doors bounding the **Unit**, excluding paint, wall coverings and light coverings, extended to their planer intersections with each other and with the upper and lower boundaries.
- **Section 5.09.** Type of Units in Phase I. The different types of Units are more specifically shown on the Plans and are generally described as follows:

There are three (3) types of Units:

Type "A" - Units are residential Units as described in this Declaration and are designated on the Plans as Type "A" Units. Each Type "A" Unit has three (3) bedrooms, three (3) bathrooms, a living area and a kitchen and contains approximately one thousand eight hundred eight (1,808) square feet of living area. There are eight (8) Type "A" Units in the Building.

<u>Type "B" - Units</u> are residential **Units** as described in this **Declaration** and are designated on the **Plans** as **Type "B" Units**. Each **Type "B" Unit** has **two (2)** bedrooms, **two (2)** bathrooms, a living area and a kitchen and contains approximately **one thousand two hundred ninety (1,290) square feet** of living area. There are **eight (8) Type "B" Units** in the **Building**.

Type "C" - Units are residential Units as described in this Declaration and are designated on the Plans as Type "C" Units. Each Type "C" Unit has three (3) bedrooms, three (3) bathrooms, a living area and a kitchen and contains approximately two thousand twenty-nine (2,029) square feet of living area. There are eight (8) Type "C" Units in the Building.

Section 5.10. <u>Unit Ownership</u>. Each Owner shall be entitled to the exclusive ownership and possession of the **Unit** of said **Owner**. Each **Owner** shall have the unrestricted right of ingress and egress to the **Unit** of said **Owner**, which right shall be an appurtenance to such **Unit**. The **Private Elements** of each **Unit** shall consist of the following:

- A. <u>Air Space.</u> The air space of the area of the **Building** lying within the **Unit** boundaries.
- B. <u>Surfacing Materials.</u> The surfacing materials on the interior of the exterior walls and on interior walls separating one **Unit** from another **Unit**. This is not intended to include the sheetrock on any common party walls falling between **Units**. Such sheetrock is a **Common Element**.
- C. <u>Interior Walls</u>. The structural components and surfacing materials of all interior walls located within the boundaries of the **Unit**.
- **D.** Floors and Ceilings. The structural components and surfacing materials of the floors and ceilings of the **Unit**.
- E. <u>Hardware and Fixtures</u>. All bathtubs, toilets and sinks, the range, refrigerator, dishwasher, hot water heater, lighting fixtures and all hardware and interior and exterior wall fixtures except those exterior lighting fixtures assigned to the common use of **Sunset Bay at Bon Secour Island Villas**, a **Condominium**, and the power meter and appurtenances.
  - **F. Finishing Materials.** All interior trim and finishing materials.

Section 5.11. <u>Surfaces</u>. An **Owner** shall not be deemed to own the structural components of the perimeter wall and/or load-bearing walls, nor the windows and doors bounding the **Units**. An **Owner**, however, shall be deemed to own and shall have the exclusive right and duty to repair and maintain, paint, repaint, tile, wax, paper or otherwise finish and decorate the surfacing materials on the interior of exterior walls and on interior walls separating a **Unit** from other **Units**, and the surfacing materials of the floors of the **Unit** of said **Owner**; all window screens; and all appurtenant installations, including all pipes, ducts, wires, cables and conduits used in connection with said installations and said **Unit** for services such as power, light, telephone, sewer and water, whether located in the boundaries of the **Unit** or in common areas, which are for the exclusive use of the **Unit**; and all ceilings and partition walls. An **Owner** shall have the exclusive right and duty to wash and keep clean the interior and exterior surfaces of windows and doors bounding the **Unit** 