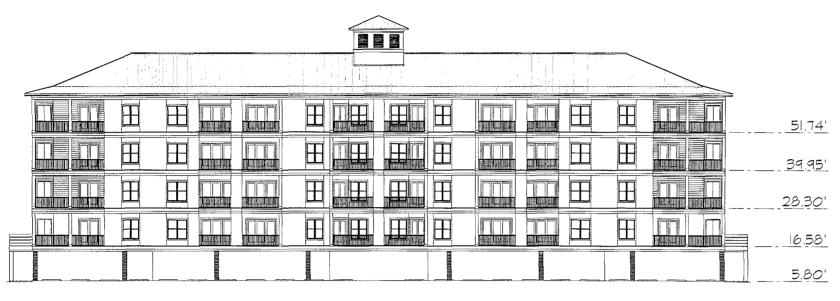

#### Improvement shall stand.

- C. <u>Support</u>. Each **Unit** shall have an easement of support and of necessity and shall be subject to an easement of support and of necessity in favor of all other **Units**, and the **Common Elements**.
- D. Access. Each Unit shall have an easement for pedestrian traffic over, through and across sidewalks, paths, walks, lobbies, elevators, stairways, walkways and lanes and light passage ways, as the same may from time to time exist in the Common Elements; and for ingress and egress over, through and across such portions of the Common Elements as may from time to time be paved and intended for such purposes, but said easement shall not give or create in any Person the right to park on any portion of Sunset Bay at Bon Secour Island Villas, a Condominium not designated as a parking area nor shall said easement give or create in any Person the right to use or occupy a Limited Common Element designated for the exclusive use of others. This easement shall be nonexclusive and shall include the right of ingress and egress upon and over Common Elements providing such access and as shown on the Plans.
- Section 5.07. General Description of Improvements on Phase I. Phase I of Sunset Bay at Bon Secour Island Villas, a Condominium consists essentially of one (1) Building, together with automobile parking areas, swimming pool, lawn and landscaping and other facilities and other Common Elements and Limited Common Elements as more particularly set forth in this Declaration and in the Plans. The Building contains five (5) levels (stories), including one ground level. The ground level (story) or first floor consists of various storage and equipment rooms and automobile parking spaces. The next levels (stories), two (2) through five (5), inclusively, contain residential Units. All levels of Phase I of Sunset Bay at Bon Secour Island Villas, a Condominium contain Common Elements and common property and equipment. The Building contains a total of twenty-four (24) residential Units.
- Section 5.08. <u>Units in Phase I.</u> (<u>Private Elements</u>). Each **Unit** is assigned a number or letter or a combination of numbers or letters, which is indicated on the **Plans** so that no **Unit** bears the same designation as any other **Unit**. The legal description of each **Unit** shall consist of the identifying number or letter or a combination of numbers or letters as shown on the **Plans**, the name of **Sunset Bay at Bon Secour Island Villas**, a **Condominium**, and shall refer to **Baldwin County**, **Alabama** and the **Judge of Probate of Baldwin County**, **Alabama**, and the recording reference of this **Declaration**. The description and location of the particular **Units** and the appurtenances are determined with the aid of the **Plans**. The **Unit** boundaries are determined as follows:
- A. <u>Horizontal Boundaries</u>. (<u>Planes</u>). The upper and lower boundaries extended to their planer intersections with the vertical boundaries of each **Unit** shall be:
- **1. Upper Boundary.** The horizontal plane of the unfinished lower interior surface of the uppermost ceiling.
- **2.** Lower Boundary. The horizontal plane of the unfinished upper interior surface of the floor.
- B. <u>Vertical Boundaries</u>. (Planes). The vertical boundaries of each Unit shall be the vertical planes of the interior surfaces of exterior windows and glass doors bounding a **Unit** and the unfinished interior surfaces of the walls and entry doors bounding the **Unit**, excluding paint, wall coverings and light coverings, extended to their planer intersections with each other and with the upper and lower boundaries.
- **Section 5.09.** Type of Units in Phase I. The different types of Units are more specifically shown on the Plans and are generally described as follows:

There are three (3) types of Units:

Type "A" - Units are residential Units as described in this Declaration and are designated on the Plans as Type "A" Units. Each Type "A" Unit has three (3) bedrooms, three (3) bathrooms, a living area and a kitchen and contains approximately one thousand eight hundred eight (1,808) square feet of living area. There are eight (8) Type "A" Units in the Building.

<u>Type "B" - Units</u> are residential **Units** as described in this **Declaration** and are designated on the **Plans** as **Type "B" Units**. Each **Type "B" Unit** has **two (2)** bedrooms, **two (2)** bathrooms, a living area and a kitchen and contains approximately **one thousand two hundred ninety (1,290) square feet** of living area. There are **eight (8) Type "B" Units** in the **Building**.

Type "C" - Units are residential Units as described in this Declaration and are designated on the Plans as Type "C" Units. Each Type "C" Unit has three (3) bedrooms, three (3) bathrooms, a living area and a kitchen and contains approximately two thousand twenty-nine (2,029) square feet of living area. There are eight (8) Type "C" Units in the Building.