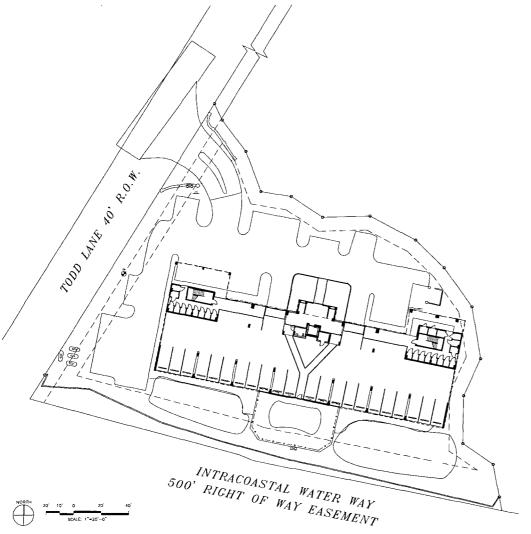

## Article III The Real Property

Section 3.01. <u>The Real Property</u>. The Real Property which is submitted to Sunset Bay at Bon Secour Island Villas, a Condominium by this Declaration is that parcel of Real Property located in Baldwin County, Alabama, and more particularly described as follows, to wit:

#### Parcel A:

Commence at the Northwest corner of Sunset Bay at Bon Secour as recorded on Slides 2128-E and 2128-F, Probate Records, Baldwin County, Alabama; run thence North 88 degrees 45 minutes 06 seconds West for 1899.60 feet to the East right-of-way of Todd Lane; run thence South 32 degrees 15 minutes 00 seconds West along the East right-ofway of said Todd Lane for 572.81 feet to the POINT OF BEGINNING; run thence South 25 degrees 41 minutes 38 seconds East for 13.05 feet; run thence South 37 degrees 00 minutes 49 seconds East for 28.59 feet; run thence South 20 degrees 25 minutes 22 seconds East for 30.89 feet; run thence South 80 degrees 16 minutes 03 seconds East for 22.37 feet; run thence South 56 degrees 15 minutes 24 seconds East for 27.19 feet; run thence North 88 degrees 53 minutes 45 seconds East for 34.62 feet; run thence South 62 degrees 09 minutes 44 seconds East for 37.46 feet; run thence South 45 degrees 40 minutes 33 seconds East for 28.50 feet; run thence South 35 degrees 00 minutes 49 seconds East for 34.80 feet; run thence South 09 degrees 20 minutes 35 seconds East for 38.16 feet; run thence South 24 degrees 59 minutes 22 seconds West for 29.64 feet; run thence South 01 degree 01 minute 05 seconds West for 34.56 feet; run thence South 56 degrees 03 minutes 16 seconds East for 26.67 feet; run thence South 10 degrees 32 minutes 43 seconds East for 33.97 feet to the North right-of-way of the Intracoastal Waterway; run thence North 78 degrees 30 minutes 00 seconds West along the North right-of-way of said Intracoastal Waterway for 184.32 feet to the North margin of the Intracoastal Waterway (top of bank); run thence North 67 degrees 35 minutes 00 seconds West along the North margin of said Intracoastal Waterway for 12.78 feet; run thence North 75 degrees 07 minutes 13 seconds West along the North margin of said Intracoastal Waterway for 155.29 feet to the East right-of-way of Todd Lane, run thence North 32 degrees 15 minutes 00 seconds East along the East right-of-way of said Todd Lane for 252.48 feet to the POINT OF BEGINNING.

#### Parcel B:

Commence at the Northwest corner of Sunset Bay at Bon Secour as recorded on Slides 2128-E and 2128-F, Probate Records, Baldwin County, Alabama for the POINT OF BEGINNING; run in a Northwesterly direction along the South right-of-way of Baldwin County Road Number 6 along a curve to the right having a radius of 1641.70 feet for an arc distance of 28.67 feet; a chord of North 73 degrees 18 minutes 55 seconds West for 28.67 feet; run thence North 72 degrees 48 minutes 54 seconds West for 117.27 feet; run thence in a Northwesterly direction along said right of way along a curve to the left having a radius of 797.51 feet for an arc distance of 108.66 feet, a chord of North 76 degrees 43 minutes 06 seconds West for 108.58 feet; run thence South 08 degrees 12 minutes 16 seconds West for 5.01 feet; run thence South 18 degrees 56 minutes 45 seconds West

for 30.75 feet; run thence South 53 degrees 43 minutes 08 seconds East for 25.26 feet; run thence South 71 degrees 17 minutes 13 seconds East for 23.93 feet; run thence South 30 degrees 33 minutes 06 seconds West for 25.28 feet; run thence South 06 degrees 07 minutes 48 seconds West for 39.52 feet; run thence North 69 degrees 23 minutes 01 seconds West for 42.88 feet; run thence South 21 degrees 34 minutes 48 seconds West for 11.73 feet; run thence South 66 degrees 36 minutes 22 seconds West for 23.56 feet; run thence North 31 degrees 01 minutes 49 seconds West for 22.32 feet; run thence South 37 degrees 11 minutes 07 seconds West for 22.38 feet; run thence South 48 degrees 50 minutes 05 seconds West for 24.22 feet; run thence South 15 degrees 13 minutes 13 seconds West for 15.67 feet: run thence South 39 degrees 11 minutes 38 seconds West for 10.71 feet; run thence North 52 degrees 42 minutes 10 seconds West for 14.32 feet; run thence North 26 degrees 56 minutes 27 seconds West for 26.39 feet; run thence South 56 degrees 16 minutes 34 seconds West for 38.47 feet; run thence South 62 degrees 50 minutes 20 seconds West for 29.42 feet; run thence North 77 degrees 12 minutes 04 seconds West for 21.56 feet: run thence North 21 degrees 57 minutes 19 seconds West for 20.15 feet; run thence North 35 degrees 52 minutes 04 seconds East for 28.46 feet; run thence North 38 degrees 12 minutes 16 seconds East for 25.43 feet; run thence North 36 degrees 06 minutes 11 seconds West for 31.24 feet; run thence North 12 degrees 29 minutes 50 seconds West for 22.61 feet; run thence North 72 degrees 52 minutes 45 seconds West for 32.77 feet; run thence North 41 degrees 52 minutes 32 seconds West for 35.30 feet; run thence North 41 degrees 52 minutes 32 seconds West for 16.47 feet; run thence South 81 degrees 52 minutes 44 seconds West for 241.58 feet; run thence in a Southwesterly direction along said right of way along a curve to the right having a radius of 1947.50 for 343.09 feet, a chord of South 86 degrees 55 minutes 32 seconds West for 342.64 feet; run thence North 88 degrees 01 minutes 39 seconds West for 801.23 feet; run thence South 32 degrees 15 minutes 00 seconds West for 572.81 feet; run thence South 25 degrees 41 minutes 38 seconds East for 13.05 feet; run thence South 37 degrees 00 minutes 49 seconds East for 28.59 feet; run thence South 20 degrees 25 minutes 22 seconds East for 30.89 feet; run thence South 80 degrees 16 minutes 03 seconds East for 22.37 feet; run thence South 56 degrees 15 minutes 24 seconds East for 27.19 feet; run thence North 88 degrees 53 minutes 45 seconds East for 34.62 feet; run thence South 62 degrees 09 minutes 44 seconds East for 37.46 feet; run thence South 45 degrees 40 minutes 33 seconds East for 28.50 feet; run thence South 35 degrees 00 minutes 49 seconds East for 34.80 feet; run thence South 09 degrees 20 minutes 35 seconds East for 38.16 feet; run thence South 24 degrees 59 minutes 22 seconds West for 29.64 feet; run thence South 01 degrees 01 minutes 05 seconds West for 34.56 feet; run thence South 56 degrees 03 minutes 16 seconds East for 26.67 feet; run thence South 10 degrees 32 minutes 43 seconds East for 33.97 feet; run thence South 78 degrees 30 minutes 00 seconds East for 383.25 feet to Point "A"; thence meander along the shoreline of the Intracoastal Canal to the North right of way of the Intracoastal Canal, a point that is South 78 degrees 30 minutes 00 seconds East and 178.46 feet from Point "A"; run thence South 78 degrees 30 minutes 00 seconds East along the North right of way of the Intracoastal Canal for 1463.01 feet; run thence North 00 degrees 39 minutes 00 seconds East for 1141.82 feet to the South right of way of Baldwin County Road No. 6 and the POINT OF BEGINNING.

TOGETHER WITH the non-exclusive right of ingress and egress over and across a portion of a road known as Todd Lane as more specifically described in the Non-Exclusive Private Easement and Maintenance Agreement defined in Section 5.17. of this Declaration.

- NN. Right of way depicted on the Plans, or as otherwise may be required by any appropriate governmental entity, over and across a portion of the West ten (10) feet of the Real Property.
- **OO.** Encroachment of culverts, utility facilities, concrete slabs, balcony overhangs and pool deck over the wetlands setback lines as shown on the site plan.
- **PP.** Encroachment of propane tank slab over the right-of-way line of Todd Lane as shown on the site plan.
- QQ. Terms and conditions of mold disclosure delivered by the **Declarant** to purchaser on the same day as delivery of the **Condominium Unit Warranty Deed**.