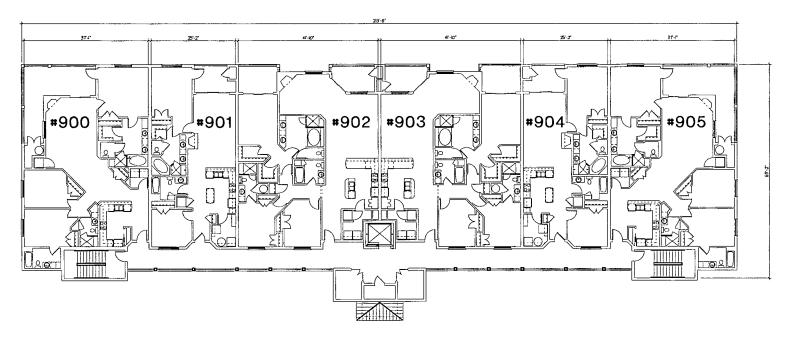

#### Improvement shall stand.

- C. <u>Support</u>. Each **Unit** shall have an easement of support and of necessity and shall be subject to an easement of support and of necessity in favor of all other **Units**, and the **Common Elements**.
- D. Access. Each Unit shall have an easement for pedestrian traffic over, through and across sidewalks, paths, walks, lobbies, elevators, stairways, walkways and lanes and light passage ways, as the same may from time to time exist in the Common Elements; and for ingress and egress over, through and across such portions of the Common Elements as may from time to time be paved and intended for such purposes, but said easement shall not give or create in any Person the right to park on any portion of Sunset Bay at Bon Secour Island Villas, a Condominium not designated as a parking area nor shall said easement give or create in any Person the right to use or occupy a Limited Common Element designated for the exclusive use of others. This easement shall be nonexclusive and shall include the right of ingress and egress upon and over Common Elements providing such access and as shown on the Plans.
- Section 5.07. General Description of Improvements on Phase I. Phase I of Sunset Bay at Bon Secour Island Villas, a Condominium consists essentially of one (1) Building, together with automobile parking areas, swimming pool, lawn and landscaping and other facilities and other Common Elements and Limited Common Elements as more particularly set forth in this Declaration and in the Plans. The Building contains five (5) levels (stories), including one ground level. The ground level (story) or first floor consists of various storage and equipment rooms and automobile parking spaces. The next levels (stories), two (2) through five (5), inclusively, contain residential Units. All levels of Phase I of Sunset Bay at Bon Secour Island Villas, a Condominium contain Common Elements and common property and equipment. The Building contains a total of twenty-four (24) residential Units.
- Section 5.08. <u>Units in Phase I.</u> (<u>Private Elements</u>). Each **Unit** is assigned a number or letter or a combination of numbers or letters, which is indicated on the **Plans** so that no **Unit** bears the same designation as any other **Unit**. The legal description of each **Unit** shall consist of the identifying number or letter or a combination of numbers or letters as shown on the **Plans**, the name of **Sunset Bay at Bon Secour Island Villas**, a **Condominium**, and shall refer to **Baldwin County**, **Alabama** and the **Judge of Probate of Baldwin County**, **Alabama**, and the recording reference of this **Declaration**. The description and location of the particular **Units** and the appurtenances are determined with the aid of the **Plans**. The **Unit** boundaries are determined as follows:
- A. <u>Horizontal Boundaries</u>. (<u>Planes</u>). The upper and lower boundaries extended to their planer intersections with the vertical boundaries of each **Unit** shall be:
- **1. Upper Boundary.** The horizontal plane of the unfinished lower interior surface of the uppermost ceiling.
- **2.** Lower Boundary. The horizontal plane of the unfinished upper interior surface of the floor.
- B. <u>Vertical Boundaries</u>. (Planes). The vertical boundaries of each Unit shall be the vertical planes of the interior surfaces of exterior windows and glass doors bounding a **Unit** and the unfinished interior surfaces of the walls and entry doors bounding the **Unit**, excluding paint, wall coverings and light coverings, extended to their planer intersections with each other and with the upper and lower boundaries.
- **Section 5.09.** Type of Units in Phase I. The different types of Units are more specifically shown on the Plans and are generally described as follows:

There are three (3) types of Units:

Type "A" - Units are residential Units as described in this Declaration and are designated on the Plans as Type "A" Units. Each Type "A" Unit has three (3) bedrooms, three (3) bathrooms, a living area and a kitchen and contains approximately one thousand eight hundred eight (1,808) square feet of living area. There are eight (8) Type "A" Units in the Building.

<u>Type "B" - Units</u> are residential **Units** as described in this **Declaration** and are designated on the **Plans** as **Type "B" Units**. Each **Type "B" Unit** has **two (2)** bedrooms, **two (2)** bathrooms, a living area and a kitchen and contains approximately **one thousand two hundred ninety (1,290) square feet** of living area. There are **eight (8) Type "B" Units** in the **Building**.

Type "C" - Units are residential Units as described in this Declaration and are designated on the Plans as Type "C" Units. Each Type "C" Unit has three (3) bedrooms, three (3) bathrooms, a living area and a kitchen and contains approximately two thousand twenty-nine (2,029) square feet of living area. There are eight (8) Type "C" Units in the Building.

Section 5.10. <u>Unit Ownership</u>. Each Owner shall be entitled to the exclusive ownership and possession of the **Unit** of said **Owner**. Each **Owner** shall have the unrestricted right of ingress and egress to the **Unit** of said **Owner**, which right shall be an appurtenance to such **Unit**. The **Private Elements** of each **Unit** shall consist of the following: