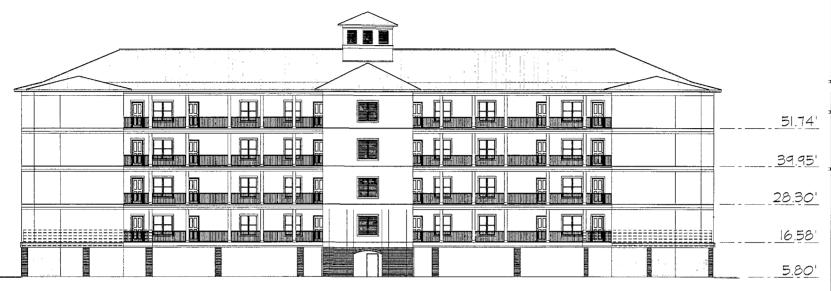

#### Improvement shall stand.

- C. <u>Support</u>. Each **Unit** shall have an easement of support and of necessity and shall be subject to an easement of support and of necessity in favor of all other **Units**, and the **Common Elements**.
- D. Access. Each Unit shall have an easement for pedestrian traffic over, through and across sidewalks, paths, walks, lobbies, elevators, stairways, walkways and lanes and light passage ways, as the same may from time to time exist in the Common Elements; and for ingress and egress over, through and across such portions of the Common Elements as may from time to time be paved and intended for such purposes, but said easement shall not give or create in any Person the right to park on any portion of Sunset Bay at Bon Secour Island Villas, a Condominium not designated as a parking area nor shall said easement give or create in any Person the right to use or occupy a Limited Common Element designated for the exclusive use of others. This easement shall be nonexclusive and shall include the right of ingress and egress upon and over Common Elements providing such access and as shown on the Plans.
- Section 5.07. General Description of Improvements on Phase I. Phase I of Sunset Bay at Bon Secour Island Villas, a Condominium consists essentially of one (1) Building, together with automobile parking areas, swimming pool, lawn and landscaping and other facilities and other Common Elements and Limited Common Elements as more particularly set forth in this Declaration and in the Plans. The Building contains five (5) levels (stories), including one ground level. The ground level (story) or first floor consists of various storage and equipment rooms and automobile parking spaces. The next levels (stories), two (2) through five (5), inclusively, contain residential Units. All levels of Phase I of Sunset Bay at Bon Secour Island Villas, a Condominium contain Common Elements and common property and equipment. The Building contains a total of twenty-four (24) residential Units.
- Section 5.08. <u>Units in Phase I.</u> (<u>Private Elements</u>). Each **Unit** is assigned a number or letter or a combination of numbers or letters, which is indicated on the **Plans** so that no **Unit** bears the same designation as any other **Unit**. The legal description of each **Unit** shall consist of the identifying number or letter or a combination of numbers or letters as shown on the **Plans**, the name of **Sunset Bay at Bon Secour Island Villas**, a **Condominium**, and shall refer to **Baldwin County**, **Alabama** and the **Judge of Probate of Baldwin County**, **Alabama**, and the recording reference of this **Declaration**. The description and location of the particular **Units** and the appurtenances are determined with the aid of the **Plans**. The **Unit** boundaries are determined as follows:
- A. <u>Horizontal Boundaries</u>. (<u>Planes</u>). The upper and lower boundaries extended to their planer intersections with the vertical boundaries of each **Unit** shall be:
- **1. Upper Boundary.** The horizontal plane of the unfinished lower interior surface of the uppermost ceiling.
- **2.** Lower Boundary. The horizontal plane of the unfinished upper interior surface of the floor.
- B. <u>Vertical Boundaries</u>. (Planes). The vertical boundaries of each Unit shall be the vertical planes of the interior surfaces of exterior windows and glass doors bounding a **Unit** and the unfinished interior surfaces of the walls and entry doors bounding the **Unit**, excluding paint, wall coverings and light coverings, extended to their planer intersections with each other and with the upper and lower boundaries.
- **Section 5.09.** Type of Units in Phase I. The different types of Units are more specifically shown on the Plans and are generally described as follows:

There are three (3) types of Units:

Type "A" - Units are residential Units as described in this Declaration and are designated on the Plans as Type "A" Units. Each Type "A" Unit has three (3) bedrooms, three (3) bathrooms, a living area and a kitchen and contains approximately one thousand eight hundred eight (1,808) square feet of living area. There are eight (8) Type "A" Units in the Building.

<u>Type "B" - Units</u> are residential **Units** as described in this **Declaration** and are designated on the **Plans** as **Type "B" Units**. Each **Type "B" Unit** has **two (2)** bedrooms, **two (2)** bathrooms, a living area and a kitchen and contains approximately **one thousand two hundred ninety (1,290) square feet** of living area. There are **eight (8) Type "B" Units** in the **Building**.

Type "C" - Units are residential Units as described in this Declaration and are designated on the Plans as Type "C" Units. Each Type "C" Unit has three (3) bedrooms, three (3) bathrooms, a living area and a kitchen and contains approximately two thousand twenty-nine (2,029) square feet of living area. There are eight (8) Type "C" Units in the Building.