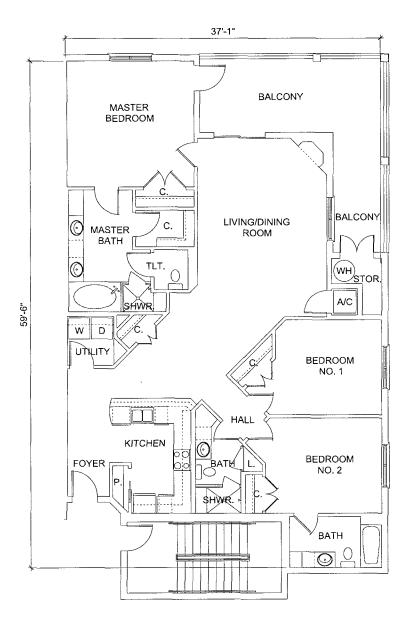

#### Improvement shall stand.

- C. <u>Support</u>. Each **Unit** shall have an easement of support and of necessity and shall be subject to an easement of support and of necessity in favor of all other **Units**, and the **Common Elements**.
- D. Access. Each Unit shall have an easement for pedestrian traffic over, through and across sidewalks, paths, walks, lobbies, elevators, stairways, walkways and lanes and light passage ways, as the same may from time to time exist in the Common Elements; and for ingress and egress over, through and across such portions of the Common Elements as may from time to time be paved and intended for such purposes, but said easement shall not give or create in any Person the right to park on any portion of Sunset Bay at Bon Secour Island Villas, a Condominium not designated as a parking area nor shall said easement give or create in any Person the right to use or occupy a Limited Common Element designated for the exclusive use of others. This easement shall be nonexclusive and shall include the right of ingress and egress upon and over Common Elements providing such access and as shown on the Plans.
- Section 5.07. General Description of Improvements on Phase I. Phase I of Sunset Bay at Bon Secour Island Villas, a Condominium consists essentially of one (1) Building, together with automobile parking areas, swimming pool, lawn and landscaping and other facilities and other Common Elements and Limited Common Elements as more particularly set forth in this Declaration and in the Plans. The Building contains five (5) levels (stories), including one ground level. The ground level (story) or first floor consists of various storage and equipment rooms and automobile parking spaces. The next levels (stories), two (2) through five (5), inclusively, contain residential Units. All levels of Phase I of Sunset Bay at Bon Secour Island Villas, a Condominium contain Common Elements and common property and equipment. The Building contains a total of twenty-four (24) residential Units.
- Section 5.08. <u>Units in Phase I.</u> (<u>Private Elements</u>). Each **Unit** is assigned a number or letter or a combination of numbers or letters, which is indicated on the **Plans** so that no **Unit** bears the same designation as any other **Unit**. The legal description of each **Unit** shall consist of the identifying number or letter or a combination of numbers or letters as shown on the **Plans**, the name of **Sunset Bay at Bon Secour Island Villas**, a **Condominium**, and shall refer to **Baldwin County**, **Alabama** and the **Judge of Probate of Baldwin County**, **Alabama**, and the recording reference of this **Declaration**. The description and location of the particular **Units** and the appurtenances are determined with the aid of the **Plans**. The **Unit** boundaries are determined as follows:
- A. <u>Horizontal Boundaries</u>. (<u>Planes</u>). The upper and lower boundaries extended to their planer intersections with the vertical boundaries of each **Unit** shall be:
- **1. Upper Boundary.** The horizontal plane of the unfinished lower interior surface of the uppermost ceiling.
- **2.** Lower Boundary. The horizontal plane of the unfinished upper interior surface of the floor.
- B. <u>Vertical Boundaries</u>. (Planes). The vertical boundaries of each Unit shall be the vertical planes of the interior surfaces of exterior windows and glass doors bounding a **Unit** and the unfinished interior surfaces of the walls and entry doors bounding the **Unit**, excluding paint, wall coverings and light coverings, extended to their planer intersections with each other and with the upper and lower boundaries.
- **Section 5.09.** Type of Units in Phase I. The different types of Units are more specifically shown on the Plans and are generally described as follows:

There are three (3) types of Units:

Type "A" - Units are residential Units as described in this Declaration and are designated on the Plans as Type "A" Units. Each Type "A" Unit has three (3) bedrooms, three (3) bathrooms, a living area and a kitchen and contains approximately one thousand eight hundred eight (1,808) square feet of living area. There are eight (8) Type "A" Units in the Building.

<u>Type "B" - Units</u> are residential **Units** as described in this **Declaration** and are designated on the **Plans** as **Type "B" Units**. Each **Type "B" Unit** has **two (2)** bedrooms, **two (2)** bathrooms, a living area and a kitchen and contains approximately **one thousand two hundred ninety (1,290) square feet** of living area. There are **eight (8) Type "B" Units** in the **Building**.

Type "C" - Units are residential Units as described in this Declaration and are designated on the Plans as Type "C" Units. Each Type "C" Unit has three (3) bedrooms, three (3) bathrooms, a living area and a kitchen and contains approximately two thousand twenty-nine (2,029) square feet of living area. There are eight (8) Type "C" Units in the Building.

Section 5.10. <u>Unit Ownership</u>. Each Owner shall be entitled to the exclusive ownership and possession of the **Unit** of said **Owner**. Each **Owner** shall have the unrestricted right of ingress and egress to the **Unit** of said **Owner**, which right shall be an appurtenance to such **Unit**. The **Private Elements** of each **Unit** shall consist of the following:

- A. <u>Air Space.</u> The air space of the area of the **Building** lying within the **Unit** boundaries.
- B. <u>Surfacing Materials.</u> The surfacing materials on the interior of the exterior walls and on interior walls separating one **Unit** from another **Unit**. This is not intended to include the sheetrock on any common party walls falling between **Units**. Such sheetrock is a **Common Element**.
- C. <u>Interior Walls</u>. The structural components and surfacing materials of all interior walls located within the boundaries of the **Unit**.
- **D.** Floors and Ceilings. The structural components and surfacing materials of the floors and ceilings of the **Unit**.
- E. <u>Hardware and Fixtures</u>. All bathtubs, toilets and sinks, the range, refrigerator, dishwasher, hot water heater, lighting fixtures and all hardware and interior and exterior wall fixtures except those exterior lighting fixtures assigned to the common use of **Sunset Bay at Bon Secour Island Villas**, a **Condominium**, and the power meter and appurtenances.
  - **F. Finishing Materials.** All interior trim and finishing materials.

Section 5.11. <u>Surfaces</u>. An **Owner** shall not be deemed to own the structural components of the perimeter wall and/or load-bearing walls, nor the windows and doors bounding the **Units**. An **Owner**, however, shall be deemed to own and shall have the exclusive right and duty to repair and maintain, paint, repaint, tile, wax, paper or otherwise finish and decorate the surfacing materials on the interior of exterior walls and on interior walls separating a **Unit** from other **Units**, and the surfacing materials of the floors of the **Unit** of said **Owner**; all window screens; and all appurtenant installations, including all pipes, ducts, wires, cables and conduits used in connection with said installations and said **Unit** for services such as power, light, telephone, sewer and water, whether located in the boundaries of the **Unit** or in common areas, which are for the exclusive use of the **Unit**; and all ceilings and partition walls. An **Owner** shall have the exclusive right and duty to wash and keep clean the interior and exterior surfaces of windows and doors bounding the **Unit** 