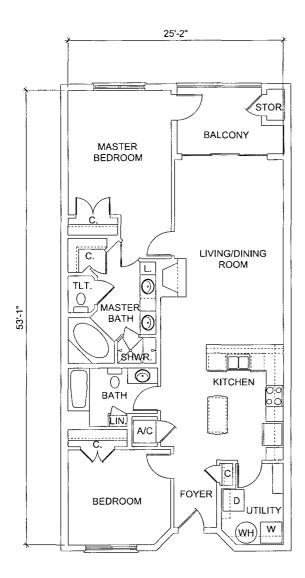

#### Improvement shall stand.

- C. <u>Support</u>. Each **Unit** shall have an easement of support and of necessity and shall be subject to an easement of support and of necessity in favor of all other **Units**, and the **Common Elements**.
- D. Access. Each Unit shall have an easement for pedestrian traffic over, through and across sidewalks, paths, walks, lobbies, elevators, stairways, walkways and lanes and light passage ways, as the same may from time to time exist in the Common Elements; and for ingress and egress over, through and across such portions of the Common Elements as may from time to time be paved and intended for such purposes, but said easement shall not give or create in any Person the right to park on any portion of Sunset Bay at Bon Secour Island Villas, a Condominium not designated as a parking area nor shall said easement give or create in any Person the right to use or occupy a Limited Common Element designated for the exclusive use of others. This easement shall be nonexclusive and shall include the right of ingress and egress upon and over Common Elements providing such access and as shown on the Plans.
- Section 5.07. General Description of Improvements on Phase I. Phase I of Sunset Bay at Bon Secour Island Villas, a Condominium consists essentially of one (1) Building, together with automobile parking areas, swimming pool, lawn and landscaping and other facilities and other Common Elements and Limited Common Elements as more particularly set forth in this Declaration and in the Plans. The Building contains five (5) levels (stories), including one ground level. The ground level (story) or first floor consists of various storage and equipment rooms and automobile parking spaces. The next levels (stories), two (2) through five (5), inclusively, contain residential Units. All levels of Phase I of Sunset Bay at Bon Secour Island Villas, a Condominium contain Common Elements and common property and equipment. The Building contains a total of twenty-four (24) residential Units.
- Section 5.08. <u>Units in Phase I.</u> (<u>Private Elements</u>). Each **Unit** is assigned a number or letter or a combination of numbers or letters, which is indicated on the **Plans** so that no **Unit** bears the same designation as any other **Unit**. The legal description of each **Unit** shall consist of the identifying number or letter or a combination of numbers or letters as shown on the **Plans**, the name of **Sunset Bay at Bon Secour Island Villas**, a **Condominium**, and shall refer to **Baldwin County**, **Alabama** and the **Judge of Probate of Baldwin County**, **Alabama**, and the recording reference of this **Declaration**. The description and location of the particular **Units** and the appurtenances are determined with the aid of the **Plans**. The **Unit** boundaries are determined as follows:
- A. <u>Horizontal Boundaries</u>. (<u>Planes</u>). The upper and lower boundaries extended to their planer intersections with the vertical boundaries of each **Unit** shall be:
- **1. Upper Boundary.** The horizontal plane of the unfinished lower interior surface of the uppermost ceiling.
- **2.** Lower Boundary. The horizontal plane of the unfinished upper interior surface of the floor.
- B. <u>Vertical Boundaries</u>. (Planes). The vertical boundaries of each Unit shall be the vertical planes of the interior surfaces of exterior windows and glass doors bounding a **Unit** and the unfinished interior surfaces of the walls and entry doors bounding the **Unit**, excluding paint, wall coverings and light coverings, extended to their planer intersections with each other and with the upper and lower boundaries.
- **Section 5.09.** Type of Units in Phase I. The different types of Units are more specifically shown on the Plans and are generally described as follows:

There are three (3) types of Units:

Type "A" - Units are residential Units as described in this Declaration and are designated on the Plans as Type "A" Units. Each Type "A" Unit has three (3) bedrooms, three (3) bathrooms, a living area and a kitchen and contains approximately one thousand eight hundred eight (1,808) square feet of living area. There are eight (8) Type "A" Units in the Building.

<u>Type "B" - Units</u> are residential **Units** as described in this **Declaration** and are designated on the **Plans** as **Type "B" Units**. Each **Type "B" Unit** has **two (2)** bedrooms, **two (2)** bathrooms, a living area and a kitchen and contains approximately **one thousand two hundred ninety (1,290) square feet** of living area. There are **eight (8) Type "B" Units** in the **Building**.

Type "C" - Units are residential Units as described in this Declaration and are designated on the Plans as Type "C" Units. Each Type "C" Unit has three (3) bedrooms, three (3) bathrooms, a living area and a kitchen and contains approximately two thousand twenty-nine (2,029) square feet of living area. There are eight (8) Type "C" Units in the Building.

Section 5.10. <u>Unit Ownership</u>. Each Owner shall be entitled to the exclusive ownership and possession of the **Unit** of said **Owner**. Each **Owner** shall have the unrestricted right of ingress and egress to the **Unit** of said **Owner**, which right shall be an appurtenance to such **Unit**. The **Private Elements** of each **Unit** shall consist of the following:

- A. <u>Air Space.</u> The air space of the area of the **Building** lying within the **Unit** boundaries.
- B. <u>Surfacing Materials.</u> The surfacing materials on the interior of the exterior walls and on interior walls separating one **Unit** from another **Unit**. This is not intended to include the sheetrock on any common party walls falling between **Units**. Such sheetrock is a **Common Element**.
- C. <u>Interior Walls</u>. The structural components and surfacing materials of all interior walls located within the boundaries of the **Unit**.
- **D.** Floors and Ceilings. The structural components and surfacing materials of the floors and ceilings of the **Unit**.
- E. <u>Hardware and Fixtures</u>. All bathtubs, toilets and sinks, the range, refrigerator, dishwasher, hot water heater, lighting fixtures and all hardware and interior and exterior wall fixtures except those exterior lighting fixtures assigned to the common use of **Sunset Bay at Bon Secour Island Villas**, a **Condominium**, and the power meter and appurtenances.
  - **F. Finishing Materials.** All interior trim and finishing materials.

Section 5.11. <u>Surfaces</u>. An **Owner** shall not be deemed to own the structural components of the perimeter wall and/or load-bearing walls, nor the windows and doors bounding the **Units**. An **Owner**, however, shall be deemed to own and shall have the exclusive right and duty to repair and maintain, paint, repaint, tile, wax, paper or otherwise finish and decorate the surfacing materials on the interior of exterior walls and on interior walls separating a **Unit** from other **Units**, and the surfacing materials of the floors of the **Unit** of said **Owner**; all window screens; and all appurtenant installations, including all pipes, ducts, wires, cables and conduits used in connection with said installations and said **Unit** for services such as power, light, telephone, sewer and water, whether located in the boundaries of the **Unit** or in common areas, which are for the exclusive use of the **Unit**; and all ceilings and partition walls. An **Owner** shall have the exclusive right and duty to wash and keep clean the interior and exterior surfaces of windows and doors bounding the **Unit** 