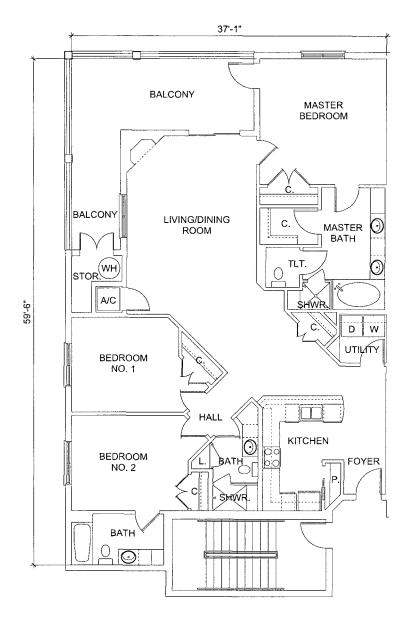

#### Improvement shall stand.

- C. <u>Support</u>. Each **Unit** shall have an easement of support and of necessity and shall be subject to an easement of support and of necessity in favor of all other **Units**, and the **Common Elements**.
- D. Access. Each Unit shall have an easement for pedestrian traffic over, through and across sidewalks, paths, walks, lobbies, elevators, stairways, walkways and lanes and light passage ways, as the same may from time to time exist in the Common Elements; and for ingress and egress over, through and across such portions of the Common Elements as may from time to time be paved and intended for such purposes, but said easement shall not give or create in any Person the right to park on any portion of Sunset Bay at Bon Secour Island Villas, a Condominium not designated as a parking area nor shall said easement give or create in any Person the right to use or occupy a Limited Common Element designated for the exclusive use of others. This easement shall be nonexclusive and shall include the right of ingress and egress upon and over Common Elements providing such access and as shown on the Plans.
- Section 5.07. General Description of Improvements on Phase I. Phase I of Sunset Bay at Bon Secour Island Villas, a Condominium consists essentially of one (1) Building, together with automobile parking areas, swimming pool, lawn and landscaping and other facilities and other Common Elements and Limited Common Elements as more particularly set forth in this Declaration and in the Plans. The Building contains five (5) levels (stories), including one ground level. The ground level (story) or first floor consists of various storage and equipment rooms and automobile parking spaces. The next levels (stories), two (2) through five (5), inclusively, contain residential Units. All levels of Phase I of Sunset Bay at Bon Secour Island Villas, a Condominium contain Common Elements and common property and equipment. The Building contains a total of twenty-four (24) residential Units.
- Section 5.08. <u>Units in Phase I.</u> (<u>Private Elements</u>). Each **Unit** is assigned a number or letter or a combination of numbers or letters, which is indicated on the **Plans** so that no **Unit** bears the same designation as any other **Unit**. The legal description of each **Unit** shall consist of the identifying number or letter or a combination of numbers or letters as shown on the **Plans**, the name of **Sunset Bay at Bon Secour Island Villas**, a **Condominium**, and shall refer to **Baldwin County**, **Alabama** and the **Judge of Probate of Baldwin County**, **Alabama**, and the recording reference of this **Declaration**. The description and location of the particular **Units** and the appurtenances are determined with the aid of the **Plans**. The **Unit** boundaries are determined as follows:
- A. <u>Horizontal Boundaries</u>. (<u>Planes</u>). The upper and lower boundaries extended to their planer intersections with the vertical boundaries of each **Unit** shall be:
- **1. Upper Boundary.** The horizontal plane of the unfinished lower interior surface of the uppermost ceiling.
- **2.** Lower Boundary. The horizontal plane of the unfinished upper interior surface of the floor.
- B. <u>Vertical Boundaries</u>. (Planes). The vertical boundaries of each Unit shall be the vertical planes of the interior surfaces of exterior windows and glass doors bounding a **Unit** and the unfinished interior surfaces of the walls and entry doors bounding the **Unit**, excluding paint, wall coverings and light coverings, extended to their planer intersections with each other and with the upper and lower boundaries.
- **Section 5.09.** Type of Units in Phase I. The different types of Units are more specifically shown on the Plans and are generally described as follows:

There are three (3) types of Units:

Type "A" - Units are residential Units as described in this Declaration and are designated on the Plans as Type "A" Units. Each Type "A" Unit has three (3) bedrooms, three (3) bathrooms, a living area and a kitchen and contains approximately one thousand eight hundred eight (1,808) square feet of living area. There are eight (8) Type "A" Units in the Building.

<u>Type "B" - Units</u> are residential **Units** as described in this **Declaration** and are designated on the **Plans** as **Type "B" Units**. Each **Type "B" Unit** has **two (2)** bedrooms, **two (2)** bathrooms, a living area and a kitchen and contains approximately **one thousand two hundred ninety (1,290) square feet** of living area. There are **eight (8) Type "B" Units** in the **Building**.

Type "C" - Units are residential Units as described in this Declaration and are designated on the Plans as Type "C" Units. Each Type "C" Unit has three (3) bedrooms, three (3) bathrooms, a living area and a kitchen and contains approximately two thousand twenty-nine (2,029) square feet of living area. There are eight (8) Type "C" Units in the Building.

Section 5.10. <u>Unit Ownership</u>. Each Owner shall be entitled to the exclusive ownership and possession of the **Unit** of said **Owner**. Each **Owner** shall have the unrestricted right of ingress and egress to the **Unit** of said **Owner**, which right shall be an appurtenance to such **Unit**. The **Private Elements** of each **Unit** shall consist of the following:

- A. <u>Air Space.</u> The air space of the area of the **Building** lying within the **Unit** boundaries.
- B. <u>Surfacing Materials.</u> The surfacing materials on the interior of the exterior walls and on interior walls separating one **Unit** from another **Unit**. This is not intended to include the sheetrock on any common party walls falling between **Units**. Such sheetrock is a **Common Element**.
- C. <u>Interior Walls</u>. The structural components and surfacing materials of all interior walls located within the boundaries of the **Unit**.
- **D.** Floors and Ceilings. The structural components and surfacing materials of the floors and ceilings of the **Unit**.
- E. <u>Hardware and Fixtures</u>. All bathtubs, toilets and sinks, the range, refrigerator, dishwasher, hot water heater, lighting fixtures and all hardware and interior and exterior wall fixtures except those exterior lighting fixtures assigned to the common use of **Sunset Bay at Bon Secour Island Villas**, a **Condominium**, and the power meter and appurtenances.
  - **F. Finishing Materials.** All interior trim and finishing materials.

Section 5.11. <u>Surfaces</u>. An **Owner** shall not be deemed to own the structural components of the perimeter wall and/or load-bearing walls, nor the windows and doors bounding the **Units**. An **Owner**, however, shall be deemed to own and shall have the exclusive right and duty to repair and maintain, paint, repaint, tile, wax, paper or otherwise finish and decorate the surfacing materials on the interior of exterior walls and on interior walls separating a **Unit** from other **Units**, and the surfacing materials of the floors of the **Unit** of said **Owner**; all window screens; and all appurtenant installations, including all pipes, ducts, wires, cables and conduits used in connection with said installations and said **Unit** for services such as power, light, telephone, sewer and water, whether located in the boundaries of the **Unit** or in common areas, which are for the exclusive use of the **Unit**; and all ceilings and partition walls. An **Owner** shall have the exclusive right and duty to wash and keep clean the interior and exterior surfaces of windows and doors bounding the **Unit** 