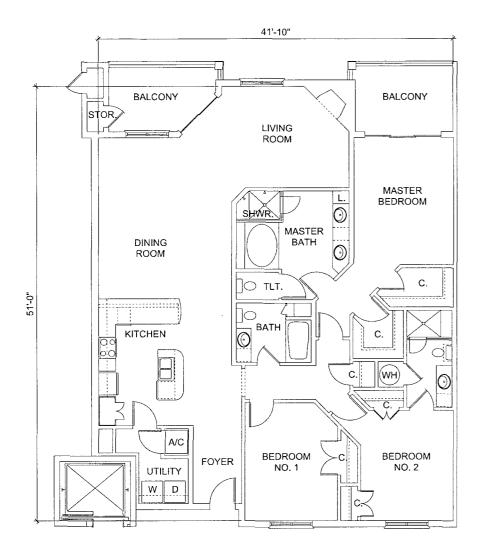

#### Improvement shall stand.

- C. <u>Support</u>. Each **Unit** shall have an easement of support and of necessity and shall be subject to an easement of support and of necessity in favor of all other **Units**, and the **Common Elements**.
- D. Access. Each Unit shall have an easement for pedestrian traffic over, through and across sidewalks, paths, walks, lobbies, elevators, stairways, walkways and lanes and light passage ways, as the same may from time to time exist in the Common Elements; and for ingress and egress over, through and across such portions of the Common Elements as may from time to time be paved and intended for such purposes, but said easement shall not give or create in any Person the right to park on any portion of Sunset Bay at Bon Secour Island Villas, a Condominium not designated as a parking area nor shall said easement give or create in any Person the right to use or occupy a Limited Common Element designated for the exclusive use of others. This easement shall be nonexclusive and shall include the right of ingress and egress upon and over Common Elements providing such access and as shown on the Plans.
- Section 5.07. General Description of Improvements on Phase I. Phase I of Sunset Bay at Bon Secour Island Villas, a Condominium consists essentially of one (1) Building, together with automobile parking areas, swimming pool, lawn and landscaping and other facilities and other Common Elements and Limited Common Elements as more particularly set forth in this Declaration and in the Plans. The Building contains five (5) levels (stories), including one ground level. The ground level (story) or first floor consists of various storage and equipment rooms and automobile parking spaces. The next levels (stories), two (2) through five (5), inclusively, contain residential Units. All levels of Phase I of Sunset Bay at Bon Secour Island Villas, a Condominium contain Common Elements and common property and equipment. The Building contains a total of twenty-four (24) residential Units.
- Section 5.08. <u>Units in Phase I.</u> (<u>Private Elements</u>). Each **Unit** is assigned a number or letter or a combination of numbers or letters, which is indicated on the **Plans** so that no **Unit** bears the same designation as any other **Unit**. The legal description of each **Unit** shall consist of the identifying number or letter or a combination of numbers or letters as shown on the **Plans**, the name of **Sunset Bay at Bon Secour Island Villas**, a **Condominium**, and shall refer to **Baldwin County**, **Alabama** and the **Judge of Probate of Baldwin County**, **Alabama**, and the recording reference of this **Declaration**. The description and location of the particular **Units** and the appurtenances are determined with the aid of the **Plans**. The **Unit** boundaries are determined as follows:
- A. <u>Horizontal Boundaries</u>. (<u>Planes</u>). The upper and lower boundaries extended to their planer intersections with the vertical boundaries of each **Unit** shall be:
- **1. Upper Boundary.** The horizontal plane of the unfinished lower interior surface of the uppermost ceiling.
- **2.** Lower Boundary. The horizontal plane of the unfinished upper interior surface of the floor.
- B. <u>Vertical Boundaries</u>. (Planes). The vertical boundaries of each Unit shall be the vertical planes of the interior surfaces of exterior windows and glass doors bounding a **Unit** and the unfinished interior surfaces of the walls and entry doors bounding the **Unit**, excluding paint, wall coverings and light coverings, extended to their planer intersections with each other and with the upper and lower boundaries.
- **Section 5.09.** Type of Units in Phase I. The different types of Units are more specifically shown on the Plans and are generally described as follows:

There are three (3) types of Units:

Type "A" - Units are residential Units as described in this Declaration and are designated on the Plans as Type "A" Units. Each Type "A" Unit has three (3) bedrooms, three (3) bathrooms, a living area and a kitchen and contains approximately one thousand eight hundred eight (1,808) square feet of living area. There are eight (8) Type "A" Units in the Building.

<u>Type "B" - Units</u> are residential **Units** as described in this **Declaration** and are designated on the **Plans** as **Type "B" Units**. Each **Type "B" Unit** has **two (2)** bedrooms, **two (2)** bathrooms, a living area and a kitchen and contains approximately **one thousand two hundred ninety (1,290) square feet** of living area. There are **eight (8) Type "B" Units** in the **Building**.

Type "C" - Units are residential Units as described in this Declaration and are designated on the Plans as Type "C" Units. Each Type "C" Unit has three (3) bedrooms, three (3) bathrooms, a living area and a kitchen and contains approximately two thousand twenty-nine (2,029) square feet of living area. There are eight (8) Type "C" Units in the Building.

Section 5.10. <u>Unit Ownership</u>. Each Owner shall be entitled to the exclusive ownership and possession of the **Unit** of said **Owner**. Each **Owner** shall have the unrestricted right of ingress and egress to the **Unit** of said **Owner**, which right shall be an appurtenance to such **Unit**. The **Private Elements** of each **Unit** shall consist of the following:

- A. <u>Air Space.</u> The air space of the area of the **Building** lying within the **Unit** boundaries.
- B. <u>Surfacing Materials.</u> The surfacing materials on the interior of the exterior walls and on interior walls separating one **Unit** from another **Unit**. This is not intended to include the sheetrock on any common party walls falling between **Units**. Such sheetrock is a **Common Element**.
- C. <u>Interior Walls</u>. The structural components and surfacing materials of all interior walls located within the boundaries of the **Unit**.
- **D.** Floors and Ceilings. The structural components and surfacing materials of the floors and ceilings of the **Unit**.
- E. <u>Hardware and Fixtures</u>. All bathtubs, toilets and sinks, the range, refrigerator, dishwasher, hot water heater, lighting fixtures and all hardware and interior and exterior wall fixtures except those exterior lighting fixtures assigned to the common use of **Sunset Bay at Bon Secour Island Villas**, a **Condominium**, and the power meter and appurtenances.
  - **F. Finishing Materials.** All interior trim and finishing materials.

Section 5.11. <u>Surfaces</u>. An **Owner** shall not be deemed to own the structural components of the perimeter wall and/or load-bearing walls, nor the windows and doors bounding the **Units**. An **Owner**, however, shall be deemed to own and shall have the exclusive right and duty to repair and maintain, paint, repaint, tile, wax, paper or otherwise finish and decorate the surfacing materials on the interior of exterior walls and on interior walls separating a **Unit** from other **Units**, and the surfacing materials of the floors of the **Unit** of said **Owner**; all window screens; and all appurtenant installations, including all pipes, ducts, wires, cables and conduits used in connection with said installations and said **Unit** for services such as power, light, telephone, sewer and water, whether located in the boundaries of the **Unit** or in common areas, which are for the exclusive use of the **Unit**; and all ceilings and partition walls. An **Owner** shall have the exclusive right and duty to wash and keep clean the interior and exterior surfaces of windows and doors bounding the **Unit** 