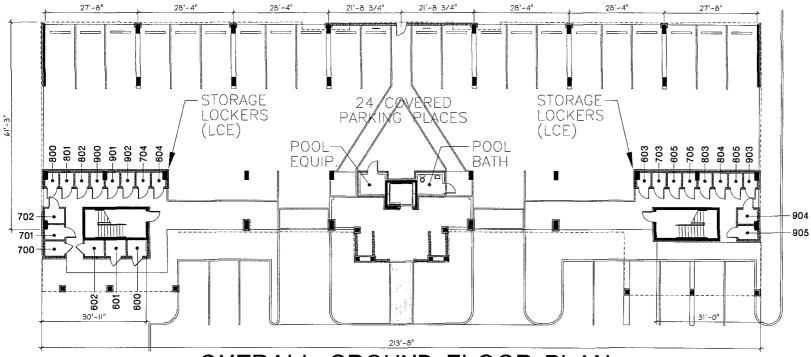

#### Improvement shall stand.

- C. <u>Support</u>. Each **Unit** shall have an easement of support and of necessity and shall be subject to an easement of support and of necessity in favor of all other **Units**, and the **Common Elements**.
- D. Access. Each Unit shall have an easement for pedestrian traffic over, through and across sidewalks, paths, walks, lobbies, elevators, stairways, walkways and lanes and light passage ways, as the same may from time to time exist in the Common Elements; and for ingress and egress over, through and across such portions of the Common Elements as may from time to time be paved and intended for such purposes, but said easement shall not give or create in any Person the right to park on any portion of Sunset Bay at Bon Secour Island Villas, a Condominium not designated as a parking area nor shall said easement give or create in any Person the right to use or occupy a Limited Common Element designated for the exclusive use of others. This easement shall be nonexclusive and shall include the right of ingress and egress upon and over Common Elements providing such access and as shown on the Plans.
- Section 5.07. General Description of Improvements on Phase I. Phase I of Sunset Bay at Bon Secour Island Villas, a Condominium consists essentially of one (1) Building, together with automobile parking areas, swimming pool, lawn and landscaping and other facilities and other Common Elements and Limited Common Elements as more particularly set forth in this Declaration and in the Plans. The Building contains five (5) levels (stories), including one ground level. The ground level (story) or first floor consists of various storage and equipment rooms and automobile parking spaces. The next levels (stories), two (2) through five (5), inclusively, contain residential Units. All levels of Phase I of Sunset Bay at Bon Secour Island Villas, a Condominium contain Common Elements and common property and equipment. The Building contains a total of twenty-four (24) residential Units.
- Section 5.08. <u>Units in Phase I.</u> (<u>Private Elements</u>). Each **Unit** is assigned a number or letter or a combination of numbers or letters, which is indicated on the **Plans** so that no **Unit** bears the same designation as any other **Unit**. The legal description of each **Unit** shall consist of the identifying number or letter or a combination of numbers or letters as shown on the **Plans**, the name of **Sunset Bay at Bon Secour Island Villas**, a **Condominium**, and shall refer to **Baldwin County**, **Alabama** and the **Judge of Probate of Baldwin County**, **Alabama**, and the recording reference of this **Declaration**. The description and location of the particular **Units** and the appurtenances are determined with the aid of the **Plans**. The **Unit** boundaries are determined as follows:
- A. <u>Horizontal Boundaries</u>. (<u>Planes</u>). The upper and lower boundaries extended to their planer intersections with the vertical boundaries of each **Unit** shall be:
- **1. Upper Boundary.** The horizontal plane of the unfinished lower interior surface of the uppermost ceiling.
- **2.** Lower Boundary. The horizontal plane of the unfinished upper interior surface of the floor.
- B. <u>Vertical Boundaries</u>. (Planes). The vertical boundaries of each Unit shall be the vertical planes of the interior surfaces of exterior windows and glass doors bounding a **Unit** and the unfinished interior surfaces of the walls and entry doors bounding the **Unit**, excluding paint, wall coverings and light coverings, extended to their planer intersections with each other and with the upper and lower boundaries.
- **Section 5.09.** Type of Units in Phase I. The different types of Units are more specifically shown on the Plans and are generally described as follows:

There are three (3) types of Units:

Type "A" - Units are residential Units as described in this Declaration and are designated on the Plans as Type "A" Units. Each Type "A" Unit has three (3) bedrooms, three (3) bathrooms, a living area and a kitchen and contains approximately one thousand eight hundred eight (1,808) square feet of living area. There are eight (8) Type "A" Units in the Building.

<u>Type "B" - Units</u> are residential **Units** as described in this **Declaration** and are designated on the **Plans** as **Type "B" Units**. Each **Type "B" Unit** has **two (2)** bedrooms, **two (2)** bathrooms, a living area and a kitchen and contains approximately **one thousand two hundred ninety (1,290) square feet** of living area. There are **eight (8) Type "B" Units** in the **Building**.

Type "C" - Units are residential Units as described in this Declaration and are designated on the Plans as Type "C" Units. Each Type "C" Unit has three (3) bedrooms, three (3) bathrooms, a living area and a kitchen and contains approximately two thousand twenty-nine (2,029) square feet of living area. There are eight (8) Type "C" Units in the Building.