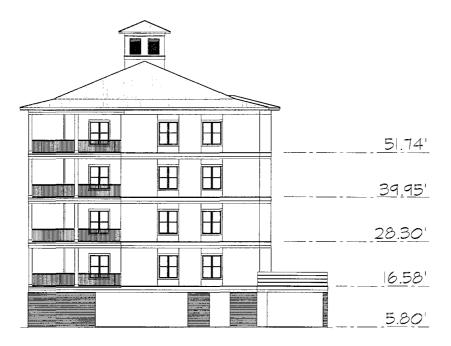

#### Improvement shall stand.

- C. <u>Support</u>. Each **Unit** shall have an easement of support and of necessity and shall be subject to an easement of support and of necessity in favor of all other **Units**, and the **Common Elements**.
- D. Access. Each Unit shall have an easement for pedestrian traffic over, through and across sidewalks, paths, walks, lobbies, elevators, stairways, walkways and lanes and light passage ways, as the same may from time to time exist in the Common Elements; and for ingress and egress over, through and across such portions of the Common Elements as may from time to time be paved and intended for such purposes, but said easement shall not give or create in any Person the right to park on any portion of Sunset Bay at Bon Secour Island Villas, a Condominium not designated as a parking area nor shall said easement give or create in any Person the right to use or occupy a Limited Common Element designated for the exclusive use of others. This easement shall be nonexclusive and shall include the right of ingress and egress upon and over Common Elements providing such access and as shown on the Plans.
- Section 5.07. General Description of Improvements on Phase I. Phase I of Sunset Bay at Bon Secour Island Villas, a Condominium consists essentially of one (1) Building, together with automobile parking areas, swimming pool, lawn and landscaping and other facilities and other Common Elements and Limited Common Elements as more particularly set forth in this Declaration and in the Plans. The Building contains five (5) levels (stories), including one ground level. The ground level (story) or first floor consists of various storage and equipment rooms and automobile parking spaces. The next levels (stories), two (2) through five (5), inclusively, contain residential Units. All levels of Phase I of Sunset Bay at Bon Secour Island Villas, a Condominium contain Common Elements and common property and equipment. The Building contains a total of twenty-four (24) residential Units.
- Section 5.08. <u>Units in Phase I.</u> (<u>Private Elements</u>). Each **Unit** is assigned a number or letter or a combination of numbers or letters, which is indicated on the **Plans** so that no **Unit** bears the same designation as any other **Unit**. The legal description of each **Unit** shall consist of the identifying number or letter or a combination of numbers or letters as shown on the **Plans**, the name of **Sunset Bay at Bon Secour Island Villas**, a **Condominium**, and shall refer to **Baldwin County**, **Alabama** and the **Judge of Probate of Baldwin County**, **Alabama**, and the recording reference of this **Declaration**. The description and location of the particular **Units** and the appurtenances are determined with the aid of the **Plans**. The **Unit** boundaries are determined as follows:
- A. <u>Horizontal Boundaries</u>. (<u>Planes</u>). The upper and lower boundaries extended to their planer intersections with the vertical boundaries of each **Unit** shall be:
- **1. Upper Boundary.** The horizontal plane of the unfinished lower interior surface of the uppermost ceiling.
- **2.** Lower Boundary. The horizontal plane of the unfinished upper interior surface of the floor.
- B. <u>Vertical Boundaries</u>. (Planes). The vertical boundaries of each Unit shall be the vertical planes of the interior surfaces of exterior windows and glass doors bounding a **Unit** and the unfinished interior surfaces of the walls and entry doors bounding the **Unit**, excluding paint, wall coverings and light coverings, extended to their planer intersections with each other and with the upper and lower boundaries.
- **Section 5.09.** Type of Units in Phase I. The different types of Units are more specifically shown on the Plans and are generally described as follows:

There are three (3) types of Units:

Type "A" - Units are residential Units as described in this Declaration and are designated on the Plans as Type "A" Units. Each Type "A" Unit has three (3) bedrooms, three (3) bathrooms, a living area and a kitchen and contains approximately one thousand eight hundred eight (1,808) square feet of living area. There are eight (8) Type "A" Units in the Building.

<u>Type "B" - Units</u> are residential **Units** as described in this **Declaration** and are designated on the **Plans** as **Type "B" Units**. Each **Type "B" Unit** has **two (2)** bedrooms, **two (2)** bathrooms, a living area and a kitchen and contains approximately **one thousand two hundred ninety (1,290) square feet** of living area. There are **eight (8) Type "B" Units** in the **Building**.

Type "C" - Units are residential Units as described in this Declaration and are designated on the Plans as Type "C" Units. Each Type "C" Unit has three (3) bedrooms, three (3) bathrooms, a living area and a kitchen and contains approximately two thousand twenty-nine (2,029) square feet of living area. There are eight (8) Type "C" Units in the Building.