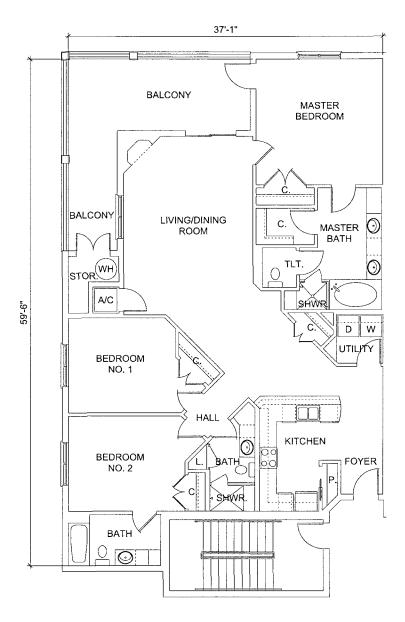

There are three (3) types of Units:

Type "A" - Units are residential Units as described in this Declaration and are designated on the Plans as Type "A" Units. Each Type "A" Unit has three (3) bedrooms, three (3) bathrooms, a living area and a kitchen and contains approximately one thousand eight hundred eight (1,808) square feet of living area. There are eight (8) Type "A" Units in the Building.

<u>Type "B" - Units</u> are residential **Units** as described in this **Declaration** and are designated on the **Plans** as **Type "B" Units**. Each **Type "B" Unit** has **two (2)** bedrooms, **two (2)** bathrooms, a living area and a kitchen and contains approximately **one thousand two hundred ninety (1,290) square feet** of living area. There are **eight (8) Type "B" Units** in the **Building**.

Type "C" - Units are residential Units as described in this Declaration and are designated on the Plans as Type "C" Units. Each Type "C" Unit has three (3) bedrooms, three (3) bathrooms, a living area and a kitchen and contains approximately two thousand twenty-nine (2,029) square feet of living area. There are eight (8) Type "C" Units in the Building.

Section 5.10. <u>Unit Ownership</u>. Each Owner shall be entitled to the exclusive ownership and possession of the **Unit** of said **Owner**. Each **Owner** shall have the unrestricted right of ingress and egress to the **Unit** of said **Owner**, which right shall be an appurtenance to such **Unit**. The **Private Elements** of each **Unit** shall consist of the following:

- A. <u>Air Space.</u> The air space of the area of the **Building** lying within the **Unit** boundaries.
- B. <u>Surfacing Materials.</u> The surfacing materials on the interior of the exterior walls and on interior walls separating one **Unit** from another **Unit**. This is not intended to include the sheetrock on any common party walls falling between **Units**. Such sheetrock is a **Common Element**.
- C. <u>Interior Walls</u>. The structural components and surfacing materials of all interior walls located within the boundaries of the **Unit**.
- **D.** Floors and Ceilings. The structural components and surfacing materials of the floors and ceilings of the **Unit**.
- E. <u>Hardware and Fixtures</u>. All bathtubs, toilets and sinks, the range, refrigerator, dishwasher, hot water heater, lighting fixtures and all hardware and interior and exterior wall fixtures except those exterior lighting fixtures assigned to the common use of **Sunset Bay at Bon Secour Island Villas**, a **Condominium**, and the power meter and appurtenances.
  - **F. Finishing Materials.** All interior trim and finishing materials.

Section 5.11. <u>Surfaces</u>. An **Owner** shall not be deemed to own the structural components of the perimeter wall and/or load-bearing walls, nor the windows and doors bounding the **Units**. An **Owner**, however, shall be deemed to own and shall have the exclusive right and duty to repair and maintain, paint, repaint, tile, wax, paper or otherwise finish and decorate the surfacing materials on the interior of exterior walls and on interior walls separating a **Unit** from other **Units**, and the surfacing materials of the floors of the **Unit** of said **Owner**; all window screens; and all appurtenant installations, including all pipes, ducts, wires, cables and conduits used in connection with said installations and said **Unit** for services such as power, light, telephone, sewer and water, whether located in the boundaries of the **Unit** or in common areas, which are for the exclusive use of the **Unit**; and all ceilings and partition walls. An **Owner** shall have the exclusive right and duty to wash and keep clean the interior and exterior surfaces of windows and doors bounding the **Unit** 