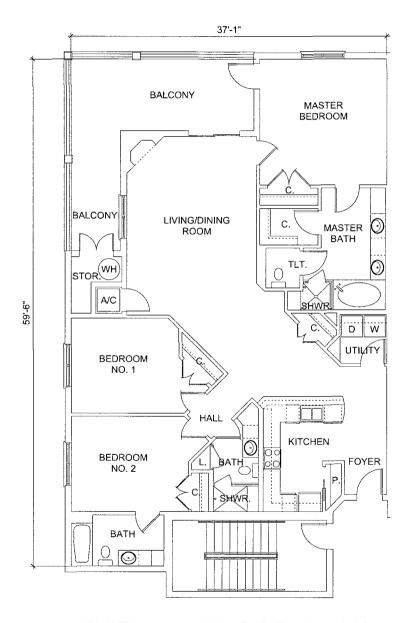

#### Improvement shall stand.

- C. <u>Support</u>. Each **Unit** shall have an easement of support and of necessity and shall be subject to an easement of support and of necessity in favor of all other **Units**, and the **Common Elements**.
- D. Access. Each Unit shall have an easement for pedestrian traffic over, through and across sidewalks, paths, walks, lobbies, elevators, stairways, walkways and lanes and light passage ways, as the same may from time to time exist in the Common Elements; and for ingress and egress over, through and across such portions of the Common Elements as may from time to time be paved and intended for such purposes, but said easement shall not give or create in any Person the right to park on any portion of Sunset Bay at Bon Secour Island Villas, a Condominium not designated as a parking area nor shall said easement give or create in any Person the right to use or occupy a Limited Common Element designated for the exclusive use of others. This easement shall be nonexclusive and shall include the right of ingress and egress upon and over Common Elements providing such access and as shown on the Plans.
- Section 5.07. General Description of Improvements on Phase I. Phase I of Sunset Bay at Bon Secour Island Villas, a Condominium consists essentially of one (1) Building, together with automobile parking areas, swimming pool, lawn and landscaping and other facilities and other Common Elements and Limited Common Elements as more particularly set forth in this Declaration and in the Plans. The Building contains five (5) levels (stories), including one ground level. The ground level (story) or first floor consists of various storage and equipment rooms and automobile parking spaces. The next levels (stories), two (2) through five (5), inclusively, contain residential Units. All levels of Phase I of Sunset Bay at Bon Secour Island Villas, a Condominium contain Common Elements and common property and equipment. The Building contains a total of twenty-four (24) residential Units.
- Section 5.08. <u>Units in Phase I.</u> (<u>Private Elements</u>). Each **Unit** is assigned a number or letter or a combination of numbers or letters, which is indicated on the **Plans** so that no **Unit** bears the same designation as any other **Unit**. The legal description of each **Unit** shall consist of the identifying number or letter or a combination of numbers or letters as shown on the **Plans**, the name of **Sunset Bay at Bon Secour Island Villas**, a **Condominium**, and shall refer to **Baldwin County**, **Alabama** and the **Judge of Probate of Baldwin County**, **Alabama**, and the recording reference of this **Declaration**. The description and location of the particular **Units** and the appurtenances are determined with the aid of the **Plans**. The **Unit** boundaries are determined as follows:
- A. <u>Horizontal Boundaries</u>. (<u>Planes</u>). The upper and lower boundaries extended to their planer intersections with the vertical boundaries of each **Unit** shall be:
- **1. Upper Boundary.** The horizontal plane of the unfinished lower interior surface of the uppermost ceiling.
- **2.** Lower Boundary. The horizontal plane of the unfinished upper interior surface of the floor.
- B. <u>Vertical Boundaries</u>. (Planes). The vertical boundaries of each Unit shall be the vertical planes of the interior surfaces of exterior windows and glass doors bounding a **Unit** and the unfinished interior surfaces of the walls and entry doors bounding the **Unit**, excluding paint, wall coverings and light coverings, extended to their planer intersections with each other and with the upper and lower boundaries.
- **Section 5.09.** Type of Units in Phase I. The different types of Units are more specifically shown on the Plans and are generally described as follows:

There are three (3) types of Units:

Type "A" - Units are residential Units as described in this Declaration and are designated on the Plans as Type "A" Units. Each Type "A" Unit has three (3) bedrooms, three (3) bathrooms, a living area and a kitchen and contains approximately one thousand eight hundred eight (1,808) square feet of living area. There are eight (8) Type "A" Units in the Building.

<u>Type "B" - Units</u> are residential **Units** as described in this **Declaration** and are designated on the **Plans** as **Type "B" Units**. Each **Type "B" Unit** has **two (2)** bedrooms, **two (2)** bathrooms, a living area and a kitchen and contains approximately **one thousand two hundred ninety (1,290) square feet** of living area. There are **eight (8) Type "B" Units** in the **Building**.

Type "C" - Units are residential Units as described in this Declaration and are designated on the Plans as Type "C" Units. Each Type "C" Unit has three (3) bedrooms, three (3) bathrooms, a living area and a kitchen and contains approximately two thousand twenty-nine (2,029) square feet of living area. There are eight (8) Type "C" Units in the Building.

Section 5.10. <u>Unit Ownership</u>. Each Owner shall be entitled to the exclusive ownership and possession of the **Unit** of said **Owner**. Each **Owner** shall have the unrestricted right of ingress and egress to the **Unit** of said **Owner**, which right shall be an appurtenance to such **Unit**. The **Private Elements** of each **Unit** shall consist of the following: