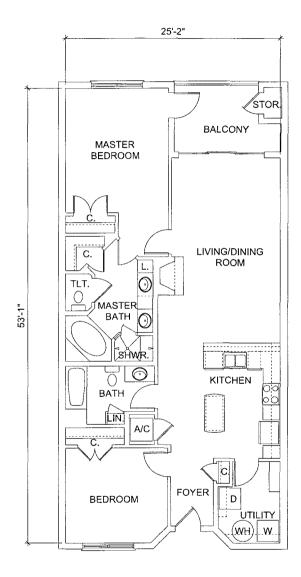

There are three (3) types of Units:

Type "A" - Units are residential Units as described in this Declaration and are designated on the Plans as Type "A" Units. Each Type "A" Unit has three (3) bedrooms, three (3) bathrooms, a living area and a kitchen and contains approximately one thousand eight hundred eight (1,808) square feet of living area. There are eight (8) Type "A" Units in the Building.

<u>Type "B" - Units</u> are residential **Units** as described in this **Declaration** and are designated on the **Plans** as **Type "B" Units**. Each **Type "B" Unit** has **two (2)** bedrooms, **two (2)** bathrooms, a living area and a kitchen and contains approximately **one thousand two hundred ninety (1,290) square feet** of living area. There are **eight (8) Type "B" Units** in the **Building**.

Type "C" - Units are residential Units as described in this Declaration and are designated on the Plans as Type "C" Units. Each Type "C" Unit has three (3) bedrooms, three (3) bathrooms, a living area and a kitchen and contains approximately two thousand twenty-nine (2,029) square feet of living area. There are eight (8) Type "C" Units in the Building.

Section 5.10. <u>Unit Ownership</u>. Each Owner shall be entitled to the exclusive ownership and possession of the **Unit** of said **Owner**. Each **Owner** shall have the unrestricted right of ingress and egress to the **Unit** of said **Owner**, which right shall be an appurtenance to such **Unit**. The **Private Elements** of each **Unit** shall consist of the following: