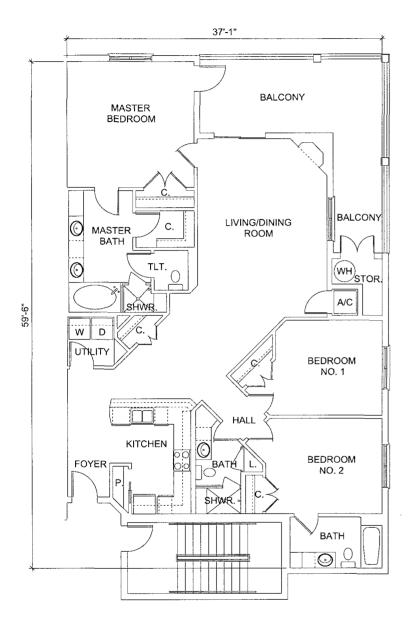

There are three (3) types of Units:

Type "A" - Units are residential Units as described in this Declaration and are designated on the Plans as Type "A" Units. Each Type "A" Unit has three (3) bedrooms, three (3) bathrooms, a living area and a kitchen and contains approximately one thousand eight hundred eight (1,808) square feet of living area. There are eight (8) Type "A" Units in the Building.

<u>Type "B" - Units</u> are residential **Units** as described in this **Declaration** and are designated on the **Plans** as **Type "B" Units**. Each **Type "B" Unit** has **two (2)** bedrooms, **two (2)** bathrooms, a living area and a kitchen and contains approximately **one thousand two hundred ninety (1,290) square feet** of living area. There are **eight (8) Type "B" Units** in the **Building**.

Type "C" - Units are residential Units as described in this Declaration and are designated on the Plans as Type "C" Units. Each Type "C" Unit has three (3) bedrooms, three (3) bathrooms, a living area and a kitchen and contains approximately two thousand twenty-nine (2,029) square feet of living area. There are eight (8) Type "C" Units in the Building.

Section 5.10. <u>Unit Ownership</u>. Each Owner shall be entitled to the exclusive ownership and possession of the **Unit** of said **Owner**. Each **Owner** shall have the unrestricted right of ingress and egress to the **Unit** of said **Owner**, which right shall be an appurtenance to such **Unit**. The **Private Elements** of each **Unit** shall consist of the following:

- A. <u>Air Space.</u> The air space of the area of the **Building** lying within the **Unit** boundaries.
- B. <u>Surfacing Materials.</u> The surfacing materials on the interior of the exterior walls and on interior walls separating one **Unit** from another **Unit**. This is not intended to include the sheetrock on any common party walls falling between **Units**. Such sheetrock is a **Common Element**.
- C. <u>Interior Walls</u>. The structural components and surfacing materials of all interior walls located within the boundaries of the **Unit**.
- **D.** Floors and Ceilings. The structural components and surfacing materials of the floors and ceilings of the **Unit**.
- E. <u>Hardware and Fixtures</u>. All bathtubs, toilets and sinks, the range, refrigerator, dishwasher, hot water heater, lighting fixtures and all hardware and interior and exterior wall fixtures except those exterior lighting fixtures assigned to the common use of **Sunset Bay at Bon Secour Island Villas**, a **Condominium**, and the power meter and appurtenances.
  - **F. Finishing Materials.** All interior trim and finishing materials.

Section 5.11. <u>Surfaces</u>. An **Owner** shall not be deemed to own the structural components of the perimeter wall and/or load-bearing walls, nor the windows and doors bounding the **Units**. An **Owner**, however, shall be deemed to own and shall have the exclusive right and duty to repair and maintain, paint, repaint, tile, wax, paper or otherwise finish and decorate the surfacing materials on the interior of exterior walls and on interior walls separating a **Unit** from other **Units**, and the surfacing materials of the floors of the **Unit** of said **Owner**; all window screens; and all appurtenant installations, including all pipes, ducts, wires, cables and conduits used in connection with said installations and said **Unit** for services such as power, light, telephone, sewer and water, whether located in the boundaries of the **Unit** or in common areas, which are for the exclusive use of the **Unit**; and all ceilings and partition walls. An **Owner** shall have the exclusive right and duty to wash and keep clean the interior and exterior surfaces of windows and doors bounding the **Unit** 