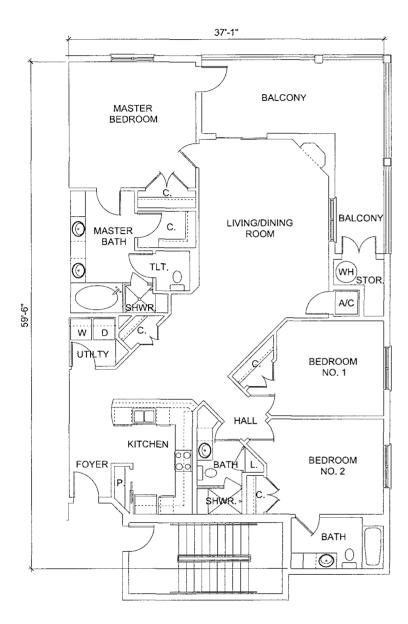

#### Improvement shall stand.

- C. <u>Support</u>. Each **Unit** shall have an easement of support and of necessity and shall be subject to an easement of support and of necessity in favor of all other **Units**, and the **Common Elements**.
- D. Access. Each Unit shall have an easement for pedestrian traffic over, through and across sidewalks, paths, walks, lobbies, elevators, stairways, walkways and lanes and light passage ways, as the same may from time to time exist in the Common Elements; and for ingress and egress over, through and across such portions of the Common Elements as may from time to time be paved and intended for such purposes, but said easement shall not give or create in any Person the right to park on any portion of Sunset Bay at Bon Secour Island Villas, a Condominium not designated as a parking area nor shall said easement give or create in any Person the right to use or occupy a Limited Common Element designated for the exclusive use of others. This easement shall be nonexclusive and shall include the right of ingress and egress upon and over Common Elements providing such access and as shown on the Plans.
- Section 5.07. General Description of Improvements on Phase I. Phase I of Sunset Bay at Bon Secour Island Villas, a Condominium consists essentially of one (1) Building, together with automobile parking areas, swimming pool, lawn and landscaping and other facilities and other Common Elements and Limited Common Elements as more particularly set forth in this Declaration and in the Plans. The Building contains five (5) levels (stories), including one ground level. The ground level (story) or first floor consists of various storage and equipment rooms and automobile parking spaces. The next levels (stories), two (2) through five (5), inclusively, contain residential Units. All levels of Phase I of Sunset Bay at Bon Secour Island Villas, a Condominium contain Common Elements and common property and equipment. The Building contains a total of twenty-four (24) residential Units.
- Section 5.08. <u>Units in Phase I.</u> (<u>Private Elements</u>). Each **Unit** is assigned a number or letter or a combination of numbers or letters, which is indicated on the **Plans** so that no **Unit** bears the same designation as any other **Unit**. The legal description of each **Unit** shall consist of the identifying number or letter or a combination of numbers or letters as shown on the **Plans**, the name of **Sunset Bay at Bon Secour Island Villas**, a **Condominium**, and shall refer to **Baldwin County**, **Alabama** and the **Judge of Probate of Baldwin County**, **Alabama**, and the recording reference of this **Declaration**. The description and location of the particular **Units** and the appurtenances are determined with the aid of the **Plans**. The **Unit** boundaries are determined as follows:
- A. <u>Horizontal Boundaries</u>. (<u>Planes</u>). The upper and lower boundaries extended to their planer intersections with the vertical boundaries of each **Unit** shall be:
- **1. Upper Boundary.** The horizontal plane of the unfinished lower interior surface of the uppermost ceiling.
- **2.** Lower Boundary. The horizontal plane of the unfinished upper interior surface of the floor.
- B. <u>Vertical Boundaries</u>. (Planes). The vertical boundaries of each Unit shall be the vertical planes of the interior surfaces of exterior windows and glass doors bounding a **Unit** and the unfinished interior surfaces of the walls and entry doors bounding the **Unit**, excluding paint, wall coverings and light coverings, extended to their planer intersections with each other and with the upper and lower boundaries.
- **Section 5.09.** Type of Units in Phase I. The different types of Units are more specifically shown on the Plans and are generally described as follows:

There are three (3) types of Units:

Type "A" - Units are residential Units as described in this Declaration and are designated on the Plans as Type "A" Units. Each Type "A" Unit has three (3) bedrooms, three (3) bathrooms, a living area and a kitchen and contains approximately one thousand eight hundred eight (1,808) square feet of living area. There are eight (8) Type "A" Units in the Building.

<u>Type "B" - Units</u> are residential **Units** as described in this **Declaration** and are designated on the **Plans** as **Type "B" Units**. Each **Type "B" Unit** has **two (2)** bedrooms, **two (2)** bathrooms, a living area and a kitchen and contains approximately **one thousand two hundred ninety (1,290) square feet** of living area. There are **eight (8) Type "B" Units** in the **Building**.

Type "C" - Units are residential Units as described in this Declaration and are designated on the Plans as Type "C" Units. Each Type "C" Unit has three (3) bedrooms, three (3) bathrooms, a living area and a kitchen and contains approximately two thousand twenty-nine (2,029) square feet of living area. There are eight (8) Type "C" Units in the Building.

Section 5.10. <u>Unit Ownership</u>. Each Owner shall be entitled to the exclusive ownership and possession of the **Unit** of said **Owner**. Each **Owner** shall have the unrestricted right of ingress and egress to the **Unit** of said **Owner**, which right shall be an appurtenance to such **Unit**. The **Private Elements** of each **Unit** shall consist of the following: