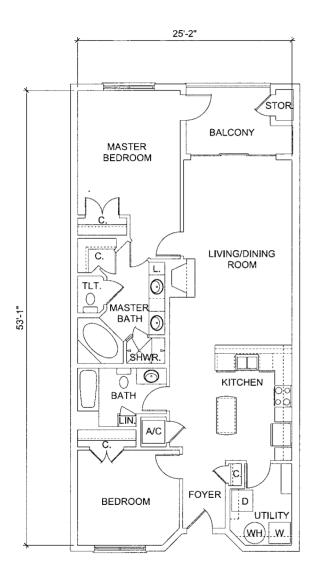

#### Improvement shall stand.

- C. <u>Support</u>. Each **Unit** shall have an easement of support and of necessity and shall be subject to an easement of support and of necessity in favor of all other **Units**, and the **Common Elements**.
- D. Access. Each Unit shall have an easement for pedestrian traffic over, through and across sidewalks, paths, walks, lobbies, elevators, stairways, walkways and lanes and light passage ways, as the same may from time to time exist in the Common Elements; and for ingress and egress over, through and across such portions of the Common Elements as may from time to time be paved and intended for such purposes, but said easement shall not give or create in any Person the right to park on any portion of Sunset Bay at Bon Secour Island Villas, a Condominium not designated as a parking area nor shall said easement give or create in any Person the right to use or occupy a Limited Common Element designated for the exclusive use of others. This easement shall be nonexclusive and shall include the right of ingress and egress upon and over Common Elements providing such access and as shown on the Plans.
- Section 5.07. General Description of Improvements on Phase I. Phase I of Sunset Bay at Bon Secour Island Villas, a Condominium consists essentially of one (1) Building, together with automobile parking areas, swimming pool, lawn and landscaping and other facilities and other Common Elements and Limited Common Elements as more particularly set forth in this Declaration and in the Plans. The Building contains five (5) levels (stories), including one ground level. The ground level (story) or first floor consists of various storage and equipment rooms and automobile parking spaces. The next levels (stories), two (2) through five (5), inclusively, contain residential Units. All levels of Phase I of Sunset Bay at Bon Secour Island Villas, a Condominium contain Common Elements and common property and equipment. The Building contains a total of twenty-four (24) residential Units.
- Section 5.08. <u>Units in Phase I.</u> (<u>Private Elements</u>). Each **Unit** is assigned a number or letter or a combination of numbers or letters, which is indicated on the **Plans** so that no **Unit** bears the same designation as any other **Unit**. The legal description of each **Unit** shall consist of the identifying number or letter or a combination of numbers or letters as shown on the **Plans**, the name of **Sunset Bay at Bon Secour Island Villas**, a **Condominium**, and shall refer to **Baldwin County**, **Alabama** and the **Judge of Probate of Baldwin County**, **Alabama**, and the recording reference of this **Declaration**. The description and location of the particular **Units** and the appurtenances are determined with the aid of the **Plans**. The **Unit** boundaries are determined as follows:
- A. <u>Horizontal Boundaries</u>. (<u>Planes</u>). The upper and lower boundaries extended to their planer intersections with the vertical boundaries of each **Unit** shall be:
- **1. Upper Boundary.** The horizontal plane of the unfinished lower interior surface of the uppermost ceiling.
- **2.** Lower Boundary. The horizontal plane of the unfinished upper interior surface of the floor.
- B. <u>Vertical Boundaries</u>. (Planes). The vertical boundaries of each Unit shall be the vertical planes of the interior surfaces of exterior windows and glass doors bounding a **Unit** and the unfinished interior surfaces of the walls and entry doors bounding the **Unit**, excluding paint, wall coverings and light coverings, extended to their planer intersections with each other and with the upper and lower boundaries.
- **Section 5.09.** Type of Units in Phase I. The different types of Units are more specifically shown on the Plans and are generally described as follows:

There are three (3) types of Units:

Type "A" - Units are residential Units as described in this Declaration and are designated on the Plans as Type "A" Units. Each Type "A" Unit has three (3) bedrooms, three (3) bathrooms, a living area and a kitchen and contains approximately one thousand eight hundred eight (1,808) square feet of living area. There are eight (8) Type "A" Units in the Building.

<u>Type "B" - Units</u> are residential **Units** as described in this **Declaration** and are designated on the **Plans** as **Type "B" Units**. Each **Type "B" Unit** has **two (2)** bedrooms, **two (2)** bathrooms, a living area and a kitchen and contains approximately **one thousand two hundred ninety (1,290) square feet** of living area. There are **eight (8) Type "B" Units** in the **Building**.

Type "C" - Units are residential Units as described in this Declaration and are designated on the Plans as Type "C" Units. Each Type "C" Unit has three (3) bedrooms, three (3) bathrooms, a living area and a kitchen and contains approximately two thousand twenty-nine (2,029) square feet of living area. There are eight (8) Type "C" Units in the Building.

Section 5.10. <u>Unit Ownership</u>. Each Owner shall be entitled to the exclusive ownership and possession of the **Unit** of said **Owner**. Each **Owner** shall have the unrestricted right of ingress and egress to the **Unit** of said **Owner**, which right shall be an appurtenance to such **Unit**. The **Private Elements** of each **Unit** shall consist of the following: