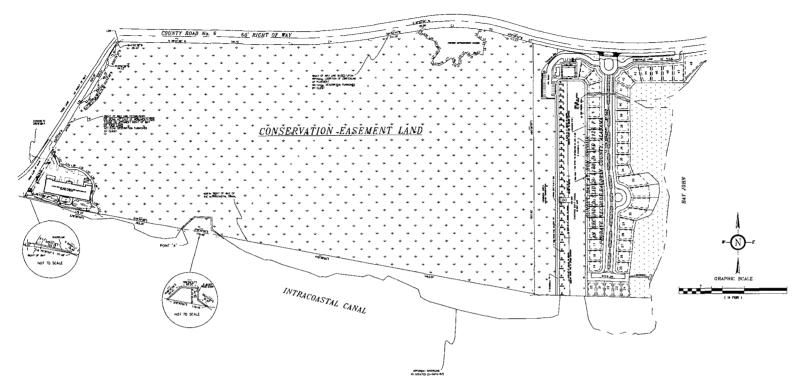

## Article III The Real Property

Section 3.01. <u>The Real Property</u>. The Real Property which is submitted to Sunset Bay at Bon Secour Island Villas, a Condominium by this Declaration is that parcel of Real Property located in Baldwin County, Alabama, and more particularly described as follows, to wit:

#### Parcel A:

Commence at the Northwest corner of Sunset Bay at Bon Secour as recorded on Slides 2128-E and 2128-F, Probate Records, Baldwin County, Alabama; run thence North 88 degrees 45 minutes 06 seconds West for 1899.60 feet to the East right-of-way of Todd Lane; run thence South 32 degrees 15 minutes 00 seconds West along the East right-ofway of said Todd Lane for 572.81 feet to the POINT OF BEGINNING; run thence South 25 degrees 41 minutes 38 seconds East for 13.05 feet; run thence South 37 degrees 00 minutes 49 seconds East for 28.59 feet; run thence South 20 degrees 25 minutes 22 seconds East for 30.89 feet; run thence South 80 degrees 16 minutes 03 seconds East for 22.37 feet; run thence South 56 degrees 15 minutes 24 seconds East for 27.19 feet; run thence North 88 degrees 53 minutes 45 seconds East for 34.62 feet; run thence South 62 degrees 09 minutes 44 seconds East for 37.46 feet; run thence South 45 degrees 40 minutes 33 seconds East for 28.50 feet; run thence South 35 degrees 00 minutes 49 seconds East for 34.80 feet; run thence South 09 degrees 20 minutes 35 seconds East for 38.16 feet; run thence South 24 degrees 59 minutes 22 seconds West for 29.64 feet; run thence South 01 degree 01 minute 05 seconds West for 34.56 feet; run thence South 56 degrees 03 minutes 16 seconds East for 26.67 feet; run thence South 10 degrees 32 minutes 43 seconds East for 33.97 feet to the North right-of-way of the Intracoastal Waterway; run thence North 78 degrees 30 minutes 00 seconds West along the North right-of-way of said Intracoastal Waterway for 184.32 feet to the North margin of the Intracoastal Waterway (top of bank); run thence North 67 degrees 35 minutes 00 seconds West along the North margin of said Intracoastal Waterway for 12.78 feet; run thence North 75 degrees 07 minutes 13 seconds West along the North margin of said Intracoastal Waterway for 155.29 feet to the East right-of-way of Todd Lane, run thence North 32 degrees 15 minutes 00 seconds East along the East right-of-way of said Todd Lane for 252.48 feet to the POINT OF BEGINNING.

#### Parcel B:

Commence at the Northwest corner of Sunset Bay at Bon Secour as recorded on Slides 2128-E and 2128-F, Probate Records, Baldwin County, Alabama for the POINT OF BEGINNING; run in a Northwesterly direction along the South right-of-way of Baldwin County Road Number 6 along a curve to the right having a radius of 1641.70 feet for an arc distance of 28.67 feet; a chord of North 73 degrees 18 minutes 55 seconds West for 28.67 feet; run thence North 72 degrees 48 minutes 54 seconds West for 117.27 feet; run thence in a Northwesterly direction along said right of way along a curve to the left having a radius of 797.51 feet for an arc distance of 108.66 feet, a chord of North 76 degrees 43 minutes 06 seconds West for 108.58 feet; run thence South 08 degrees 12 minutes 16 seconds West for 5.01 feet; run thence South 18 degrees 56 minutes 45 seconds West

for 30.75 feet; run thence South 53 degrees 43 minutes 08 seconds East for 25.26 feet; run thence South 71 degrees 17 minutes 13 seconds East for 23.93 feet; run thence South 30 degrees 33 minutes 06 seconds West for 25.28 feet; run thence South 06 degrees 07 minutes 48 seconds West for 39.52 feet; run thence North 69 degrees 23 minutes 01 seconds West for 42.88 feet; run thence South 21 degrees 34 minutes 48 seconds West for 11.73 feet; run thence South 66 degrees 36 minutes 22 seconds West for 23.56 feet; run thence North 31 degrees 01 minutes 49 seconds West for 22.32 feet; run thence South 37 degrees 11 minutes 07 seconds West for 22.38 feet; run thence South 48 degrees 50 minutes 05 seconds West for 24.22 feet; run thence South 15 degrees 13 minutes 13 seconds West for 15.67 feet: run thence South 39 degrees 11 minutes 38 seconds West for 10.71 feet; run thence North 52 degrees 42 minutes 10 seconds West for 14.32 feet; run thence North 26 degrees 56 minutes 27 seconds West for 26.39 feet; run thence South 56 degrees 16 minutes 34 seconds West for 38.47 feet; run thence South 62 degrees 50 minutes 20 seconds West for 29.42 feet; run thence North 77 degrees 12 minutes 04 seconds West for 21.56 feet: run thence North 21 degrees 57 minutes 19 seconds West for 20.15 feet; run thence North 35 degrees 52 minutes 04 seconds East for 28.46 feet; run thence North 38 degrees 12 minutes 16 seconds East for 25.43 feet; run thence North 36 degrees 06 minutes 11 seconds West for 31.24 feet; run thence North 12 degrees 29 minutes 50 seconds West for 22.61 feet; run thence North 72 degrees 52 minutes 45 seconds West for 32.77 feet; run thence North 41 degrees 52 minutes 32 seconds West for 35.30 feet; run thence North 41 degrees 52 minutes 32 seconds West for 16.47 feet; run thence South 81 degrees 52 minutes 44 seconds West for 241.58 feet; run thence in a Southwesterly direction along said right of way along a curve to the right having a radius of 1947.50 for 343.09 feet, a chord of South 86 degrees 55 minutes 32 seconds West for 342.64 feet; run thence North 88 degrees 01 minutes 39 seconds West for 801.23 feet; run thence South 32 degrees 15 minutes 00 seconds West for 572.81 feet; run thence South 25 degrees 41 minutes 38 seconds East for 13.05 feet; run thence South 37 degrees 00 minutes 49 seconds East for 28.59 feet; run thence South 20 degrees 25 minutes 22 seconds East for 30.89 feet; run thence South 80 degrees 16 minutes 03 seconds East for 22.37 feet; run thence South 56 degrees 15 minutes 24 seconds East for 27.19 feet; run thence North 88 degrees 53 minutes 45 seconds East for 34.62 feet; run thence South 62 degrees 09 minutes 44 seconds East for 37.46 feet; run thence South 45 degrees 40 minutes 33 seconds East for 28.50 feet; run thence South 35 degrees 00 minutes 49 seconds East for 34.80 feet; run thence South 09 degrees 20 minutes 35 seconds East for 38.16 feet; run thence South 24 degrees 59 minutes 22 seconds West for 29.64 feet; run thence South 01 degrees 01 minutes 05 seconds West for 34.56 feet; run thence South 56 degrees 03 minutes 16 seconds East for 26.67 feet; run thence South 10 degrees 32 minutes 43 seconds East for 33.97 feet; run thence South 78 degrees 30 minutes 00 seconds East for 383.25 feet to Point "A"; thence meander along the shoreline of the Intracoastal Canal to the North right of way of the Intracoastal Canal, a point that is South 78 degrees 30 minutes 00 seconds East and 178.46 feet from Point "A"; run thence South 78 degrees 30 minutes 00 seconds East along the North right of way of the Intracoastal Canal for 1463.01 feet; run thence North 00 degrees 39 minutes 00 seconds East for 1141.82 feet to the South right of way of Baldwin County Road No. 6 and the POINT OF BEGINNING.

TOGETHER WITH the non-exclusive right of ingress and egress over and across a portion of a road known as Todd Lane as more specifically described in the Non-Exclusive Private Easement and Maintenance Agreement defined in Section 5.17. of this Declaration.