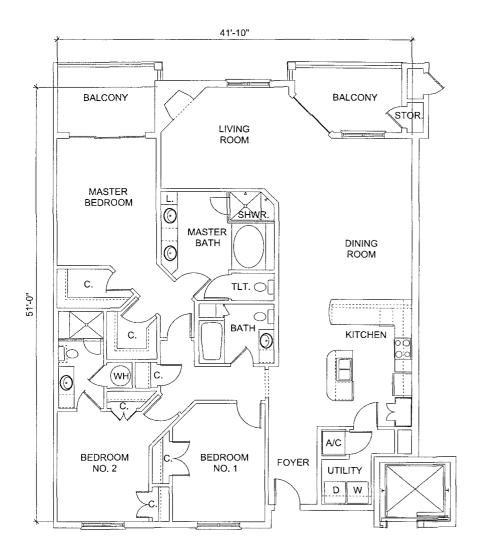

There are three (3) types of Units:

Type "A" - Units are residential Units as described in this Declaration and are designated on the Plans as Type "A" Units. Each Type "A" Unit has three (3) bedrooms, three (3) bathrooms, a living area and a kitchen and contains approximately one thousand eight hundred eight (1,808) square feet of living area. There are eight (8) Type "A" Units in the Building.

<u>Type "B" - Units</u> are residential **Units** as described in this **Declaration** and are designated on the **Plans** as **Type "B" Units**. Each **Type "B" Unit** has **two (2)** bedrooms, **two (2)** bathrooms, a living area and a kitchen and contains approximately **one thousand two hundred ninety (1,290) square feet** of living area. There are **eight (8) Type "B" Units** in the **Building**.

Type "C" - Units are residential Units as described in this Declaration and are designated on the Plans as Type "C" Units. Each Type "C" Unit has three (3) bedrooms, three (3) bathrooms, a living area and a kitchen and contains approximately two thousand twenty-nine (2,029) square feet of living area. There are eight (8) Type "C" Units in the Building.

Section 5.10. <u>Unit Ownership</u>. Each Owner shall be entitled to the exclusive ownership and possession of the **Unit** of said **Owner**. Each **Owner** shall have the unrestricted right of ingress and egress to the **Unit** of said **Owner**, which right shall be an appurtenance to such **Unit**. The **Private Elements** of each **Unit** shall consist of the following: