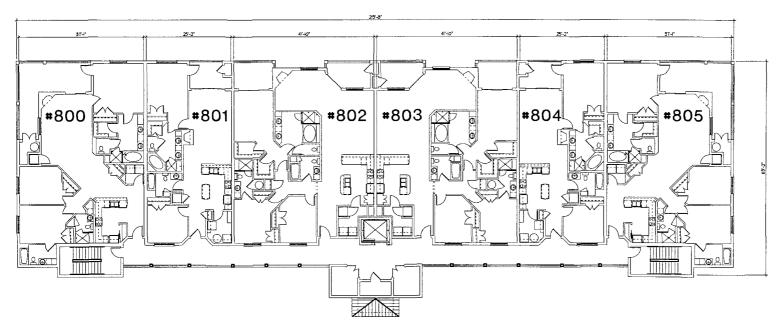

#### Improvement shall stand.

- C. <u>Support</u>. Each **Unit** shall have an easement of support and of necessity and shall be subject to an easement of support and of necessity in favor of all other **Units**, and the **Common Elements**.
- D. Access. Each Unit shall have an easement for pedestrian traffic over, through and across sidewalks, paths, walks, lobbies, elevators, stairways, walkways and lanes and light passage ways, as the same may from time to time exist in the Common Elements; and for ingress and egress over, through and across such portions of the Common Elements as may from time to time be paved and intended for such purposes, but said easement shall not give or create in any Person the right to park on any portion of Sunset Bay at Bon Secour Island Villas, a Condominium not designated as a parking area nor shall said easement give or create in any Person the right to use or occupy a Limited Common Element designated for the exclusive use of others. This easement shall be nonexclusive and shall include the right of ingress and egress upon and over Common Elements providing such access and as shown on the Plans.
- Section 5.07. General Description of Improvements on Phase I. Phase I of Sunset Bay at Bon Secour Island Villas, a Condominium consists essentially of one (1) Building, together with automobile parking areas, swimming pool, lawn and landscaping and other facilities and other Common Elements and Limited Common Elements as more particularly set forth in this Declaration and in the Plans. The Building contains five (5) levels (stories), including one ground level. The ground level (story) or first floor consists of various storage and equipment rooms and automobile parking spaces. The next levels (stories), two (2) through five (5), inclusively, contain residential Units. All levels of Phase I of Sunset Bay at Bon Secour Island Villas, a Condominium contain Common Elements and common property and equipment. The Building contains a total of twenty-four (24) residential Units.
- Section 5.08. <u>Units in Phase I.</u> (<u>Private Elements</u>). Each **Unit** is assigned a number or letter or a combination of numbers or letters, which is indicated on the **Plans** so that no **Unit** bears the same designation as any other **Unit**. The legal description of each **Unit** shall consist of the identifying number or letter or a combination of numbers or letters as shown on the **Plans**, the name of **Sunset Bay at Bon Secour Island Villas**, a **Condominium**, and shall refer to **Baldwin County**, **Alabama** and the **Judge of Probate of Baldwin County**, **Alabama**, and the recording reference of this **Declaration**. The description and location of the particular **Units** and the appurtenances are determined with the aid of the **Plans**. The **Unit** boundaries are determined as follows:
- A. <u>Horizontal Boundaries</u>. (<u>Planes</u>). The upper and lower boundaries extended to their planer intersections with the vertical boundaries of each **Unit** shall be:
- **1. Upper Boundary.** The horizontal plane of the unfinished lower interior surface of the uppermost ceiling.
- **2.** Lower Boundary. The horizontal plane of the unfinished upper interior surface of the floor.
- B. <u>Vertical Boundaries</u>. (Planes). The vertical boundaries of each Unit shall be the vertical planes of the interior surfaces of exterior windows and glass doors bounding a **Unit** and the unfinished interior surfaces of the walls and entry doors bounding the **Unit**, excluding paint, wall coverings and light coverings, extended to their planer intersections with each other and with the upper and lower boundaries.
- **Section 5.09.** Type of Units in Phase I. The different types of Units are more specifically shown on the Plans and are generally described as follows:

There are three (3) types of Units:

Type "A" - Units are residential Units as described in this Declaration and are designated on the Plans as Type "A" Units. Each Type "A" Unit has three (3) bedrooms, three (3) bathrooms, a living area and a kitchen and contains approximately one thousand eight hundred eight (1,808) square feet of living area. There are eight (8) Type "A" Units in the Building.

<u>Type "B" - Units</u> are residential **Units** as described in this **Declaration** and are designated on the **Plans** as **Type "B" Units**. Each **Type "B" Unit** has **two (2)** bedrooms, **two (2)** bathrooms, a living area and a kitchen and contains approximately **one thousand two hundred ninety (1,290) square feet** of living area. There are **eight (8) Type "B" Units** in the **Building**.

Type "C" - Units are residential Units as described in this Declaration and are designated on the Plans as Type "C" Units. Each Type "C" Unit has three (3) bedrooms, three (3) bathrooms, a living area and a kitchen and contains approximately two thousand twenty-nine (2,029) square feet of living area. There are eight (8) Type "C" Units in the Building.

Section 5.10. <u>Unit Ownership</u>. Each Owner shall be entitled to the exclusive ownership and possession of the **Unit** of said **Owner**. Each **Owner** shall have the unrestricted right of ingress and egress to the **Unit** of said **Owner**, which right shall be an appurtenance to such **Unit**. The **Private Elements** of each **Unit** shall consist of the following: