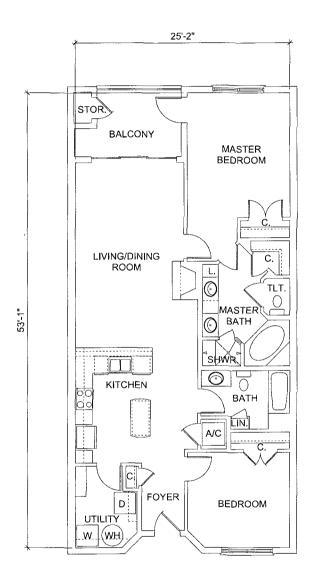

#### Improvement shall stand.

- C. <u>Support</u>. Each **Unit** shall have an easement of support and of necessity and shall be subject to an easement of support and of necessity in favor of all other **Units**, and the **Common Elements**.
- D. Access. Each Unit shall have an easement for pedestrian traffic over, through and across sidewalks, paths, walks, lobbies, elevators, stairways, walkways and lanes and light passage ways, as the same may from time to time exist in the Common Elements; and for ingress and egress over, through and across such portions of the Common Elements as may from time to time be paved and intended for such purposes, but said easement shall not give or create in any Person the right to park on any portion of Sunset Bay at Bon Secour Island Villas, a Condominium not designated as a parking area nor shall said easement give or create in any Person the right to use or occupy a Limited Common Element designated for the exclusive use of others. This easement shall be nonexclusive and shall include the right of ingress and egress upon and over Common Elements providing such access and as shown on the Plans.
- Section 5.07. General Description of Improvements on Phase I. Phase I of Sunset Bay at Bon Secour Island Villas, a Condominium consists essentially of one (1) Building, together with automobile parking areas, swimming pool, lawn and landscaping and other facilities and other Common Elements and Limited Common Elements as more particularly set forth in this Declaration and in the Plans. The Building contains five (5) levels (stories), including one ground level. The ground level (story) or first floor consists of various storage and equipment rooms and automobile parking spaces. The next levels (stories), two (2) through five (5), inclusively, contain residential Units. All levels of Phase I of Sunset Bay at Bon Secour Island Villas, a Condominium contain Common Elements and common property and equipment. The Building contains a total of twenty-four (24) residential Units.
- Section 5.08. <u>Units in Phase I.</u> (<u>Private Elements</u>). Each **Unit** is assigned a number or letter or a combination of numbers or letters, which is indicated on the **Plans** so that no **Unit** bears the same designation as any other **Unit**. The legal description of each **Unit** shall consist of the identifying number or letter or a combination of numbers or letters as shown on the **Plans**, the name of **Sunset Bay at Bon Secour Island Villas**, a **Condominium**, and shall refer to **Baldwin County**, **Alabama** and the **Judge of Probate of Baldwin County**, **Alabama**, and the recording reference of this **Declaration**. The description and location of the particular **Units** and the appurtenances are determined with the aid of the **Plans**. The **Unit** boundaries are determined as follows:
- A. <u>Horizontal Boundaries</u>. (<u>Planes</u>). The upper and lower boundaries extended to their planer intersections with the vertical boundaries of each **Unit** shall be:
- **1. Upper Boundary.** The horizontal plane of the unfinished lower interior surface of the uppermost ceiling.
- **2.** Lower Boundary. The horizontal plane of the unfinished upper interior surface of the floor.
- B. <u>Vertical Boundaries</u>. (Planes). The vertical boundaries of each Unit shall be the vertical planes of the interior surfaces of exterior windows and glass doors bounding a **Unit** and the unfinished interior surfaces of the walls and entry doors bounding the **Unit**, excluding paint, wall coverings and light coverings, extended to their planer intersections with each other and with the upper and lower boundaries.
- **Section 5.09.** Type of Units in Phase I. The different types of Units are more specifically shown on the Plans and are generally described as follows:

There are three (3) types of Units:

Type "A" - Units are residential Units as described in this Declaration and are designated on the Plans as Type "A" Units. Each Type "A" Unit has three (3) bedrooms, three (3) bathrooms, a living area and a kitchen and contains approximately one thousand eight hundred eight (1,808) square feet of living area. There are eight (8) Type "A" Units in the Building.

<u>Type "B" - Units</u> are residential **Units** as described in this **Declaration** and are designated on the **Plans** as **Type "B" Units**. Each **Type "B" Unit** has **two (2)** bedrooms, **two (2)** bathrooms, a living area and a kitchen and contains approximately **one thousand two hundred ninety (1,290) square feet** of living area. There are **eight (8) Type "B" Units** in the **Building**.

Type "C" - Units are residential Units as described in this Declaration and are designated on the Plans as Type "C" Units. Each Type "C" Unit has three (3) bedrooms, three (3) bathrooms, a living area and a kitchen and contains approximately two thousand twenty-nine (2,029) square feet of living area. There are eight (8) Type "C" Units in the Building.

Section 5.10. <u>Unit Ownership</u>. Each Owner shall be entitled to the exclusive ownership and possession of the **Unit** of said **Owner**. Each **Owner** shall have the unrestricted right of ingress and egress to the **Unit** of said **Owner**, which right shall be an appurtenance to such **Unit**. The **Private Elements** of each **Unit** shall consist of the following: