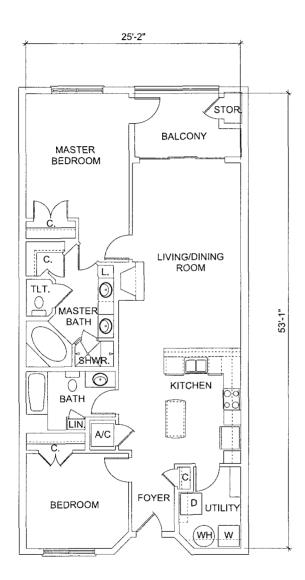

#### Improvement shall stand.

- C. <u>Support</u>. Each **Unit** shall have an easement of support and of necessity and shall be subject to an easement of support and of necessity in favor of all other **Units**, and the **Common Elements**.
- D. Access. Each Unit shall have an easement for pedestrian traffic over, through and across sidewalks, paths, walks, lobbies, elevators, stairways, walkways and lanes and light passage ways, as the same may from time to time exist in the Common Elements; and for ingress and egress over, through and across such portions of the Common Elements as may from time to time be paved and intended for such purposes, but said easement shall not give or create in any Person the right to park on any portion of Sunset Bay at Bon Secour Island Villas, a Condominium not designated as a parking area nor shall said easement give or create in any Person the right to use or occupy a Limited Common Element designated for the exclusive use of others. This easement shall be nonexclusive and shall include the right of ingress and egress upon and over Common Elements providing such access and as shown on the Plans.
- Section 5.07. General Description of Improvements on Phase I. Phase I of Sunset Bay at Bon Secour Island Villas, a Condominium consists essentially of one (1) Building, together with automobile parking areas, swimming pool, lawn and landscaping and other facilities and other Common Elements and Limited Common Elements as more particularly set forth in this Declaration and in the Plans. The Building contains five (5) levels (stories), including one ground level. The ground level (story) or first floor consists of various storage and equipment rooms and automobile parking spaces. The next levels (stories), two (2) through five (5), inclusively, contain residential Units. All levels of Phase I of Sunset Bay at Bon Secour Island Villas, a Condominium contain Common Elements and common property and equipment. The Building contains a total of twenty-four (24) residential Units.
- Section 5.08. <u>Units in Phase I.</u> (<u>Private Elements</u>). Each **Unit** is assigned a number or letter or a combination of numbers or letters, which is indicated on the **Plans** so that no **Unit** bears the same designation as any other **Unit**. The legal description of each **Unit** shall consist of the identifying number or letter or a combination of numbers or letters as shown on the **Plans**, the name of **Sunset Bay at Bon Secour Island Villas**, a **Condominium**, and shall refer to **Baldwin County**, **Alabama** and the **Judge of Probate of Baldwin County**, **Alabama**, and the recording reference of this **Declaration**. The description and location of the particular **Units** and the appurtenances are determined with the aid of the **Plans**. The **Unit** boundaries are determined as follows:
- A. <u>Horizontal Boundaries</u>. (<u>Planes</u>). The upper and lower boundaries extended to their planer intersections with the vertical boundaries of each **Unit** shall be:
- **1. Upper Boundary.** The horizontal plane of the unfinished lower interior surface of the uppermost ceiling.
- **2.** Lower Boundary. The horizontal plane of the unfinished upper interior surface of the floor.
- B. <u>Vertical Boundaries</u>. (Planes). The vertical boundaries of each Unit shall be the vertical planes of the interior surfaces of exterior windows and glass doors bounding a **Unit** and the unfinished interior surfaces of the walls and entry doors bounding the **Unit**, excluding paint, wall coverings and light coverings, extended to their planer intersections with each other and with the upper and lower boundaries.
- **Section 5.09.** Type of Units in Phase I. The different types of Units are more specifically shown on the Plans and are generally described as follows:

There are three (3) types of Units:

Type "A" - Units are residential Units as described in this Declaration and are designated on the Plans as Type "A" Units. Each Type "A" Unit has three (3) bedrooms, three (3) bathrooms, a living area and a kitchen and contains approximately one thousand eight hundred eight (1,808) square feet of living area. There are eight (8) Type "A" Units in the Building.

<u>Type "B" - Units</u> are residential **Units** as described in this **Declaration** and are designated on the **Plans** as **Type "B" Units**. Each **Type "B" Unit** has **two (2)** bedrooms, **two (2)** bathrooms, a living area and a kitchen and contains approximately **one thousand two hundred ninety (1,290) square feet** of living area. There are **eight (8) Type "B" Units** in the **Building**.

Type "C" - Units are residential Units as described in this Declaration and are designated on the Plans as Type "C" Units. Each Type "C" Unit has three (3) bedrooms, three (3) bathrooms, a living area and a kitchen and contains approximately two thousand twenty-nine (2,029) square feet of living area. There are eight (8) Type "C" Units in the Building.

Section 5.10. <u>Unit Ownership</u>. Each Owner shall be entitled to the exclusive ownership and possession of the **Unit** of said **Owner**. Each **Owner** shall have the unrestricted right of ingress and egress to the **Unit** of said **Owner**, which right shall be an appurtenance to such **Unit**. The **Private Elements** of each **Unit** shall consist of the following: