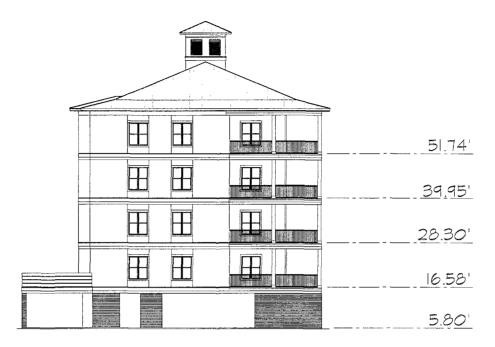

#### Improvement shall stand.

- C. <u>Support</u>. Each **Unit** shall have an easement of support and of necessity and shall be subject to an easement of support and of necessity in favor of all other **Units**, and the **Common Elements**.
- D. Access. Each Unit shall have an easement for pedestrian traffic over, through and across sidewalks, paths, walks, lobbies, elevators, stairways, walkways and lanes and light passage ways, as the same may from time to time exist in the Common Elements; and for ingress and egress over, through and across such portions of the Common Elements as may from time to time be paved and intended for such purposes, but said easement shall not give or create in any Person the right to park on any portion of Sunset Bay at Bon Secour Island Villas, a Condominium not designated as a parking area nor shall said easement give or create in any Person the right to use or occupy a Limited Common Element designated for the exclusive use of others. This easement shall be nonexclusive and shall include the right of ingress and egress upon and over Common Elements providing such access and as shown on the Plans.
- Section 5.07. General Description of Improvements on Phase I. Phase I of Sunset Bay at Bon Secour Island Villas, a Condominium consists essentially of one (1) Building, together with automobile parking areas, swimming pool, lawn and landscaping and other facilities and other Common Elements and Limited Common Elements as more particularly set forth in this Declaration and in the Plans. The Building contains five (5) levels (stories), including one ground level. The ground level (story) or first floor consists of various storage and equipment rooms and automobile parking spaces. The next levels (stories), two (2) through five (5), inclusively, contain residential Units. All levels of Phase I of Sunset Bay at Bon Secour Island Villas, a Condominium contain Common Elements and common property and equipment. The Building contains a total of twenty-four (24) residential Units.
- Section 5.08. <u>Units in Phase I.</u> (<u>Private Elements</u>). Each **Unit** is assigned a number or letter or a combination of numbers or letters, which is indicated on the **Plans** so that no **Unit** bears the same designation as any other **Unit**. The legal description of each **Unit** shall consist of the identifying number or letter or a combination of numbers or letters as shown on the **Plans**, the name of **Sunset Bay at Bon Secour Island Villas**, a **Condominium**, and shall refer to **Baldwin County**, **Alabama** and the **Judge of Probate of Baldwin County**, **Alabama**, and the recording reference of this **Declaration**. The description and location of the particular **Units** and the appurtenances are determined with the aid of the **Plans**. The **Unit** boundaries are determined as follows:
- A. <u>Horizontal Boundaries</u>. (<u>Planes</u>). The upper and lower boundaries extended to their planer intersections with the vertical boundaries of each **Unit** shall be:
- **1. Upper Boundary.** The horizontal plane of the unfinished lower interior surface of the uppermost ceiling.
- **2.** Lower Boundary. The horizontal plane of the unfinished upper interior surface of the floor.
- B. <u>Vertical Boundaries</u>. (Planes). The vertical boundaries of each Unit shall be the vertical planes of the interior surfaces of exterior windows and glass doors bounding a **Unit** and the unfinished interior surfaces of the walls and entry doors bounding the **Unit**, excluding paint, wall coverings and light coverings, extended to their planer intersections with each other and with the upper and lower boundaries.
- **Section 5.09.** Type of Units in Phase I. The different types of Units are more specifically shown on the Plans and are generally described as follows:

There are three (3) types of Units:

Type "A" - Units are residential Units as described in this Declaration and are designated on the Plans as Type "A" Units. Each Type "A" Unit has three (3) bedrooms, three (3) bathrooms, a living area and a kitchen and contains approximately one thousand eight hundred eight (1,808) square feet of living area. There are eight (8) Type "A" Units in the Building.

<u>Type "B" - Units</u> are residential **Units** as described in this **Declaration** and are designated on the **Plans** as **Type "B" Units**. Each **Type "B" Unit** has **two (2)** bedrooms, **two (2)** bathrooms, a living area and a kitchen and contains approximately **one thousand two hundred ninety (1,290) square feet** of living area. There are **eight (8) Type "B" Units** in the **Building**.

Type "C" - Units are residential Units as described in this Declaration and are designated on the Plans as Type "C" Units. Each Type "C" Unit has three (3) bedrooms, three (3) bathrooms, a living area and a kitchen and contains approximately two thousand twenty-nine (2,029) square feet of living area. There are eight (8) Type "C" Units in the Building.