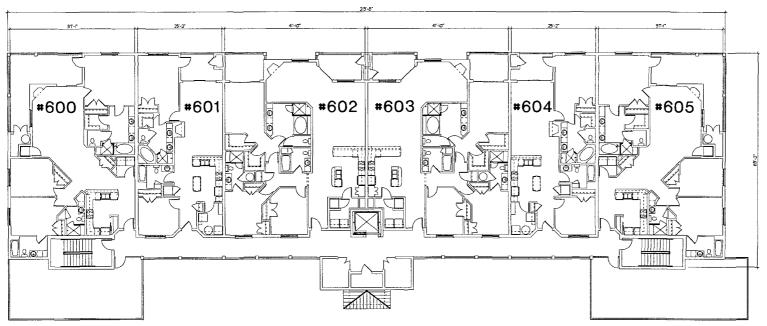

#### Improvement shall stand.

- C. <u>Support</u>. Each **Unit** shall have an easement of support and of necessity and shall be subject to an easement of support and of necessity in favor of all other **Units**, and the **Common Elements**.
- D. Access. Each Unit shall have an easement for pedestrian traffic over, through and across sidewalks, paths, walks, lobbies, elevators, stairways, walkways and lanes and light passage ways, as the same may from time to time exist in the Common Elements; and for ingress and egress over, through and across such portions of the Common Elements as may from time to time be paved and intended for such purposes, but said easement shall not give or create in any Person the right to park on any portion of Sunset Bay at Bon Secour Island Villas, a Condominium not designated as a parking area nor shall said easement give or create in any Person the right to use or occupy a Limited Common Element designated for the exclusive use of others. This easement shall be nonexclusive and shall include the right of ingress and egress upon and over Common Elements providing such access and as shown on the Plans.
- Section 5.07. General Description of Improvements on Phase I. Phase I of Sunset Bay at Bon Secour Island Villas, a Condominium consists essentially of one (1) Building, together with automobile parking areas, swimming pool, lawn and landscaping and other facilities and other Common Elements and Limited Common Elements as more particularly set forth in this Declaration and in the Plans. The Building contains five (5) levels (stories), including one ground level. The ground level (story) or first floor consists of various storage and equipment rooms and automobile parking spaces. The next levels (stories), two (2) through five (5), inclusively, contain residential Units. All levels of Phase I of Sunset Bay at Bon Secour Island Villas, a Condominium contain Common Elements and common property and equipment. The Building contains a total of twenty-four (24) residential Units.
- Section 5.08. <u>Units in Phase I.</u> (<u>Private Elements</u>). Each **Unit** is assigned a number or letter or a combination of numbers or letters, which is indicated on the **Plans** so that no **Unit** bears the same designation as any other **Unit**. The legal description of each **Unit** shall consist of the identifying number or letter or a combination of numbers or letters as shown on the **Plans**, the name of **Sunset Bay at Bon Secour Island Villas**, a **Condominium**, and shall refer to **Baldwin County**, **Alabama** and the **Judge of Probate of Baldwin County**, **Alabama**, and the recording reference of this **Declaration**. The description and location of the particular **Units** and the appurtenances are determined with the aid of the **Plans**. The **Unit** boundaries are determined as follows:
- A. <u>Horizontal Boundaries</u>. (<u>Planes</u>). The upper and lower boundaries extended to their planer intersections with the vertical boundaries of each **Unit** shall be:
- **1. Upper Boundary.** The horizontal plane of the unfinished lower interior surface of the uppermost ceiling.
- **2.** Lower Boundary. The horizontal plane of the unfinished upper interior surface of the floor.
- B. <u>Vertical Boundaries</u>. (Planes). The vertical boundaries of each Unit shall be the vertical planes of the interior surfaces of exterior windows and glass doors bounding a **Unit** and the unfinished interior surfaces of the walls and entry doors bounding the **Unit**, excluding paint, wall coverings and light coverings, extended to their planer intersections with each other and with the upper and lower boundaries.
- **Section 5.09.** Type of Units in Phase I. The different types of Units are more specifically shown on the Plans and are generally described as follows:

There are three (3) types of Units:

Type "A" - Units are residential Units as described in this Declaration and are designated on the Plans as Type "A" Units. Each Type "A" Unit has three (3) bedrooms, three (3) bathrooms, a living area and a kitchen and contains approximately one thousand eight hundred eight (1,808) square feet of living area. There are eight (8) Type "A" Units in the Building.

<u>Type "B" - Units</u> are residential **Units** as described in this **Declaration** and are designated on the **Plans** as **Type "B" Units**. Each **Type "B" Unit** has **two (2)** bedrooms, **two (2)** bathrooms, a living area and a kitchen and contains approximately **one thousand two hundred ninety (1,290) square feet** of living area. There are **eight (8) Type "B" Units** in the **Building**.

Type "C" - Units are residential Units as described in this Declaration and are designated on the Plans as Type "C" Units. Each Type "C" Unit has three (3) bedrooms, three (3) bathrooms, a living area and a kitchen and contains approximately two thousand twenty-nine (2,029) square feet of living area. There are eight (8) Type "C" Units in the Building.

Section 5.10. <u>Unit Ownership</u>. Each Owner shall be entitled to the exclusive ownership and possession of the **Unit** of said **Owner**. Each **Owner** shall have the unrestricted right of ingress and egress to the **Unit** of said **Owner**, which right shall be an appurtenance to such **Unit**. The **Private Elements** of each **Unit** shall consist of the following: