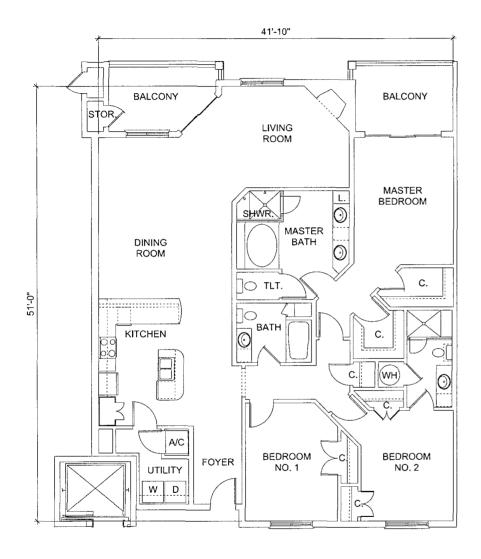

#### Improvement shall stand.

- C. <u>Support</u>. Each **Unit** shall have an easement of support and of necessity and shall be subject to an easement of support and of necessity in favor of all other **Units**, and the **Common Elements**.
- D. Access. Each Unit shall have an easement for pedestrian traffic over, through and across sidewalks, paths, walks, lobbies, elevators, stairways, walkways and lanes and light passage ways, as the same may from time to time exist in the Common Elements; and for ingress and egress over, through and across such portions of the Common Elements as may from time to time be paved and intended for such purposes, but said easement shall not give or create in any Person the right to park on any portion of Sunset Bay at Bon Secour Island Villas, a Condominium not designated as a parking area nor shall said easement give or create in any Person the right to use or occupy a Limited Common Element designated for the exclusive use of others. This easement shall be nonexclusive and shall include the right of ingress and egress upon and over Common Elements providing such access and as shown on the Plans.
- Section 5.07. General Description of Improvements on Phase I. Phase I of Sunset Bay at Bon Secour Island Villas, a Condominium consists essentially of one (1) Building, together with automobile parking areas, swimming pool, lawn and landscaping and other facilities and other Common Elements and Limited Common Elements as more particularly set forth in this Declaration and in the Plans. The Building contains five (5) levels (stories), including one ground level. The ground level (story) or first floor consists of various storage and equipment rooms and automobile parking spaces. The next levels (stories), two (2) through five (5), inclusively, contain residential Units. All levels of Phase I of Sunset Bay at Bon Secour Island Villas, a Condominium contain Common Elements and common property and equipment. The Building contains a total of twenty-four (24) residential Units.
- Section 5.08. <u>Units in Phase I.</u> (<u>Private Elements</u>). Each **Unit** is assigned a number or letter or a combination of numbers or letters, which is indicated on the **Plans** so that no **Unit** bears the same designation as any other **Unit**. The legal description of each **Unit** shall consist of the identifying number or letter or a combination of numbers or letters as shown on the **Plans**, the name of **Sunset Bay at Bon Secour Island Villas**, a **Condominium**, and shall refer to **Baldwin County**, **Alabama** and the **Judge of Probate of Baldwin County**, **Alabama**, and the recording reference of this **Declaration**. The description and location of the particular **Units** and the appurtenances are determined with the aid of the **Plans**. The **Unit** boundaries are determined as follows:
- A. <u>Horizontal Boundaries</u>. (<u>Planes</u>). The upper and lower boundaries extended to their planer intersections with the vertical boundaries of each **Unit** shall be:
- **1. Upper Boundary.** The horizontal plane of the unfinished lower interior surface of the uppermost ceiling.
- **2.** Lower Boundary. The horizontal plane of the unfinished upper interior surface of the floor.
- B. <u>Vertical Boundaries</u>. (Planes). The vertical boundaries of each Unit shall be the vertical planes of the interior surfaces of exterior windows and glass doors bounding a **Unit** and the unfinished interior surfaces of the walls and entry doors bounding the **Unit**, excluding paint, wall coverings and light coverings, extended to their planer intersections with each other and with the upper and lower boundaries.
- **Section 5.09.** Type of Units in Phase I. The different types of Units are more specifically shown on the Plans and are generally described as follows:

There are three (3) types of Units:

Type "A" - Units are residential Units as described in this Declaration and are designated on the Plans as Type "A" Units. Each Type "A" Unit has three (3) bedrooms, three (3) bathrooms, a living area and a kitchen and contains approximately one thousand eight hundred eight (1,808) square feet of living area. There are eight (8) Type "A" Units in the Building.

<u>Type "B" - Units</u> are residential **Units** as described in this **Declaration** and are designated on the **Plans** as **Type "B" Units**. Each **Type "B" Unit** has **two (2)** bedrooms, **two (2)** bathrooms, a living area and a kitchen and contains approximately **one thousand two hundred ninety (1,290) square feet** of living area. There are **eight (8) Type "B" Units** in the **Building**.

Type "C" - Units are residential Units as described in this Declaration and are designated on the Plans as Type "C" Units. Each Type "C" Unit has three (3) bedrooms, three (3) bathrooms, a living area and a kitchen and contains approximately two thousand twenty-nine (2,029) square feet of living area. There are eight (8) Type "C" Units in the Building.

Section 5.10. <u>Unit Ownership</u>. Each Owner shall be entitled to the exclusive ownership and possession of the **Unit** of said **Owner**. Each **Owner** shall have the unrestricted right of ingress and egress to the **Unit** of said **Owner**, which right shall be an appurtenance to such **Unit**. The **Private Elements** of each **Unit** shall consist of the following: