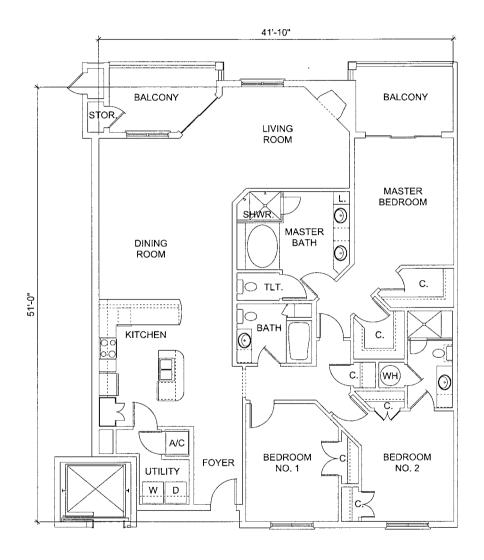

#### Improvement shall stand.

- C. <u>Support</u>. Each **Unit** shall have an easement of support and of necessity and shall be subject to an easement of support and of necessity in favor of all other **Units**, and the **Common Elements**.
- D. Access. Each Unit shall have an easement for pedestrian traffic over, through and across sidewalks, paths, walks, lobbies, elevators, stairways, walkways and lanes and light passage ways, as the same may from time to time exist in the Common Elements; and for ingress and egress over, through and across such portions of the Common Elements as may from time to time be paved and intended for such purposes, but said easement shall not give or create in any Person the right to park on any portion of Sunset Bay at Bon Secour Island Villas, a Condominium not designated as a parking area nor shall said easement give or create in any Person the right to use or occupy a Limited Common Element designated for the exclusive use of others. This easement shall be nonexclusive and shall include the right of ingress and egress upon and over Common Elements providing such access and as shown on the Plans.
- Section 5.07. General Description of Improvements on Phase I. Phase I of Sunset Bay at Bon Secour Island Villas, a Condominium consists essentially of one (1) Building, together with automobile parking areas, swimming pool, lawn and landscaping and other facilities and other Common Elements and Limited Common Elements as more particularly set forth in this Declaration and in the Plans. The Building contains five (5) levels (stories), including one ground level. The ground level (story) or first floor consists of various storage and equipment rooms and automobile parking spaces. The next levels (stories), two (2) through five (5), inclusively, contain residential Units. All levels of Phase I of Sunset Bay at Bon Secour Island Villas, a Condominium contain Common Elements and common property and equipment. The Building contains a total of twenty-four (24) residential Units.
- Section 5.08. <u>Units in Phase I.</u> (<u>Private Elements</u>). Each **Unit** is assigned a number or letter or a combination of numbers or letters, which is indicated on the **Plans** so that no **Unit** bears the same designation as any other **Unit**. The legal description of each **Unit** shall consist of the identifying number or letter or a combination of numbers or letters as shown on the **Plans**, the name of **Sunset Bay at Bon Secour Island Villas**, a **Condominium**, and shall refer to **Baldwin County**, **Alabama** and the **Judge of Probate of Baldwin County**, **Alabama**, and the recording reference of this **Declaration**. The description and location of the particular **Units** and the appurtenances are determined with the aid of the **Plans**. The **Unit** boundaries are determined as follows:
- A. <u>Horizontal Boundaries</u>. (<u>Planes</u>). The upper and lower boundaries extended to their planer intersections with the vertical boundaries of each **Unit** shall be:
- **1. Upper Boundary.** The horizontal plane of the unfinished lower interior surface of the uppermost ceiling.
- **2.** Lower Boundary. The horizontal plane of the unfinished upper interior surface of the floor.
- B. <u>Vertical Boundaries</u>. (Planes). The vertical boundaries of each Unit shall be the vertical planes of the interior surfaces of exterior windows and glass doors bounding a **Unit** and the unfinished interior surfaces of the walls and entry doors bounding the **Unit**, excluding paint, wall coverings and light coverings, extended to their planer intersections with each other and with the upper and lower boundaries.
- **Section 5.09.** Type of Units in Phase I. The different types of Units are more specifically shown on the Plans and are generally described as follows:

There are three (3) types of Units:

Type "A" - Units are residential Units as described in this Declaration and are designated on the Plans as Type "A" Units. Each Type "A" Unit has three (3) bedrooms, three (3) bathrooms, a living area and a kitchen and contains approximately one thousand eight hundred eight (1,808) square feet of living area. There are eight (8) Type "A" Units in the Building.

<u>Type "B" - Units</u> are residential **Units** as described in this **Declaration** and are designated on the **Plans** as **Type "B" Units**. Each **Type "B" Unit** has **two (2)** bedrooms, **two (2)** bathrooms, a living area and a kitchen and contains approximately **one thousand two hundred ninety (1,290) square feet** of living area. There are **eight (8) Type "B" Units** in the **Building**.

Type "C" - Units are residential Units as described in this Declaration and are designated on the Plans as Type "C" Units. Each Type "C" Unit has three (3) bedrooms, three (3) bathrooms, a living area and a kitchen and contains approximately two thousand twenty-nine (2,029) square feet of living area. There are eight (8) Type "C" Units in the Building.

Section 5.10. <u>Unit Ownership</u>. Each Owner shall be entitled to the exclusive ownership and possession of the **Unit** of said **Owner**. Each **Owner** shall have the unrestricted right of ingress and egress to the **Unit** of said **Owner**, which right shall be an appurtenance to such **Unit**. The **Private Elements** of each **Unit** shall consist of the following:

- A. <u>Air Space.</u> The air space of the area of the **Building** lying within the **Unit** boundaries.
- B. <u>Surfacing Materials.</u> The surfacing materials on the interior of the exterior walls and on interior walls separating one **Unit** from another **Unit**. This is not intended to include the sheetrock on any common party walls falling between **Units**. Such sheetrock is a **Common Element**.
- C. <u>Interior Walls</u>. The structural components and surfacing materials of all interior walls located within the boundaries of the **Unit**.
- **D.** Floors and Ceilings. The structural components and surfacing materials of the floors and ceilings of the **Unit**.
- E. <u>Hardware and Fixtures</u>. All bathtubs, toilets and sinks, the range, refrigerator, dishwasher, hot water heater, lighting fixtures and all hardware and interior and exterior wall fixtures except those exterior lighting fixtures assigned to the common use of **Sunset Bay at Bon Secour Island Villas**, a **Condominium**, and the power meter and appurtenances.
  - **F. Finishing Materials.** All interior trim and finishing materials.

Section 5.11. <u>Surfaces</u>. An **Owner** shall not be deemed to own the structural components of the perimeter wall and/or load-bearing walls, nor the windows and doors bounding the **Units**. An **Owner**, however, shall be deemed to own and shall have the exclusive right and duty to repair and maintain, paint, repaint, tile, wax, paper or otherwise finish and decorate the surfacing materials on the interior of exterior walls and on interior walls separating a **Unit** from other **Units**, and the surfacing materials of the floors of the **Unit** of said **Owner**; all window screens; and all appurtenant installations, including all pipes, ducts, wires, cables and conduits used in connection with said installations and said **Unit** for services such as power, light, telephone, sewer and water, whether located in the boundaries of the **Unit** or in common areas, which are for the exclusive use of the **Unit**; and all ceilings and partition walls. An **Owner** shall have the exclusive right and duty to wash and keep clean the interior and exterior surfaces of windows and doors bounding the **Unit** 