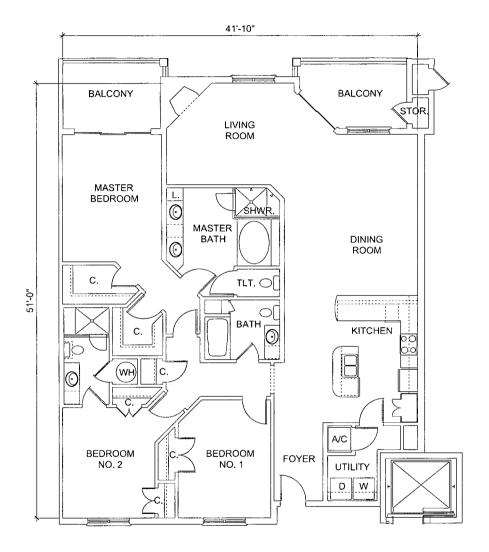

#### Improvement shall stand.

- C. <u>Support</u>. Each **Unit** shall have an easement of support and of necessity and shall be subject to an easement of support and of necessity in favor of all other **Units**, and the **Common Elements**.
- D. Access. Each Unit shall have an easement for pedestrian traffic over, through and across sidewalks, paths, walks, lobbies, elevators, stairways, walkways and lanes and light passage ways, as the same may from time to time exist in the Common Elements; and for ingress and egress over, through and across such portions of the Common Elements as may from time to time be paved and intended for such purposes, but said easement shall not give or create in any Person the right to park on any portion of Sunset Bay at Bon Secour Island Villas, a Condominium not designated as a parking area nor shall said easement give or create in any Person the right to use or occupy a Limited Common Element designated for the exclusive use of others. This easement shall be nonexclusive and shall include the right of ingress and egress upon and over Common Elements providing such access and as shown on the Plans.
- Section 5.07. General Description of Improvements on Phase I. Phase I of Sunset Bay at Bon Secour Island Villas, a Condominium consists essentially of one (1) Building, together with automobile parking areas, swimming pool, lawn and landscaping and other facilities and other Common Elements and Limited Common Elements as more particularly set forth in this Declaration and in the Plans. The Building contains five (5) levels (stories), including one ground level. The ground level (story) or first floor consists of various storage and equipment rooms and automobile parking spaces. The next levels (stories), two (2) through five (5), inclusively, contain residential Units. All levels of Phase I of Sunset Bay at Bon Secour Island Villas, a Condominium contain Common Elements and common property and equipment. The Building contains a total of twenty-four (24) residential Units.
- Section 5.08. <u>Units in Phase I.</u> (<u>Private Elements</u>). Each **Unit** is assigned a number or letter or a combination of numbers or letters, which is indicated on the **Plans** so that no **Unit** bears the same designation as any other **Unit**. The legal description of each **Unit** shall consist of the identifying number or letter or a combination of numbers or letters as shown on the **Plans**, the name of **Sunset Bay at Bon Secour Island Villas**, a **Condominium**, and shall refer to **Baldwin County**, **Alabama** and the **Judge of Probate of Baldwin County**, **Alabama**, and the recording reference of this **Declaration**. The description and location of the particular **Units** and the appurtenances are determined with the aid of the **Plans**. The **Unit** boundaries are determined as follows:
- A. <u>Horizontal Boundaries</u>. (<u>Planes</u>). The upper and lower boundaries extended to their planer intersections with the vertical boundaries of each **Unit** shall be:
- **1. Upper Boundary.** The horizontal plane of the unfinished lower interior surface of the uppermost ceiling.
- **2.** Lower Boundary. The horizontal plane of the unfinished upper interior surface of the floor.
- B. <u>Vertical Boundaries</u>. (Planes). The vertical boundaries of each Unit shall be the vertical planes of the interior surfaces of exterior windows and glass doors bounding a **Unit** and the unfinished interior surfaces of the walls and entry doors bounding the **Unit**, excluding paint, wall coverings and light coverings, extended to their planer intersections with each other and with the upper and lower boundaries.
- **Section 5.09.** Type of Units in Phase I. The different types of Units are more specifically shown on the Plans and are generally described as follows:

There are three (3) types of Units:

Type "A" - Units are residential Units as described in this Declaration and are designated on the Plans as Type "A" Units. Each Type "A" Unit has three (3) bedrooms, three (3) bathrooms, a living area and a kitchen and contains approximately one thousand eight hundred eight (1,808) square feet of living area. There are eight (8) Type "A" Units in the Building.

<u>Type "B" - Units</u> are residential **Units** as described in this **Declaration** and are designated on the **Plans** as **Type "B" Units**. Each **Type "B" Unit** has **two (2)** bedrooms, **two (2)** bathrooms, a living area and a kitchen and contains approximately **one thousand two hundred ninety (1,290) square feet** of living area. There are **eight (8) Type "B" Units** in the **Building**.

Type "C" - Units are residential Units as described in this Declaration and are designated on the Plans as Type "C" Units. Each Type "C" Unit has three (3) bedrooms, three (3) bathrooms, a living area and a kitchen and contains approximately two thousand twenty-nine (2,029) square feet of living area. There are eight (8) Type "C" Units in the Building.

Section 5.10. <u>Unit Ownership</u>. Each Owner shall be entitled to the exclusive ownership and possession of the **Unit** of said **Owner**. Each **Owner** shall have the unrestricted right of ingress and egress to the **Unit** of said **Owner**, which right shall be an appurtenance to such **Unit**. The **Private Elements** of each **Unit** shall consist of the following:

- A. <u>Air Space.</u> The air space of the area of the **Building** lying within the **Unit** boundaries.
- B. <u>Surfacing Materials.</u> The surfacing materials on the interior of the exterior walls and on interior walls separating one **Unit** from another **Unit**. This is not intended to include the sheetrock on any common party walls falling between **Units**. Such sheetrock is a **Common Element**.
- C. <u>Interior Walls</u>. The structural components and surfacing materials of all interior walls located within the boundaries of the **Unit**.
- **D.** Floors and Ceilings. The structural components and surfacing materials of the floors and ceilings of the **Unit**.
- E. <u>Hardware and Fixtures</u>. All bathtubs, toilets and sinks, the range, refrigerator, dishwasher, hot water heater, lighting fixtures and all hardware and interior and exterior wall fixtures except those exterior lighting fixtures assigned to the common use of **Sunset Bay at Bon Secour Island Villas**, a **Condominium**, and the power meter and appurtenances.
  - **F. Finishing Materials.** All interior trim and finishing materials.

Section 5.11. <u>Surfaces</u>. An **Owner** shall not be deemed to own the structural components of the perimeter wall and/or load-bearing walls, nor the windows and doors bounding the **Units**. An **Owner**, however, shall be deemed to own and shall have the exclusive right and duty to repair and maintain, paint, repaint, tile, wax, paper or otherwise finish and decorate the surfacing materials on the interior of exterior walls and on interior walls separating a **Unit** from other **Units**, and the surfacing materials of the floors of the **Unit** of said **Owner**; all window screens; and all appurtenant installations, including all pipes, ducts, wires, cables and conduits used in connection with said installations and said **Unit** for services such as power, light, telephone, sewer and water, whether located in the boundaries of the **Unit** or in common areas, which are for the exclusive use of the **Unit**; and all ceilings and partition walls. An **Owner** shall have the exclusive right and duty to wash and keep clean the interior and exterior surfaces of windows and doors bounding the **Unit** 