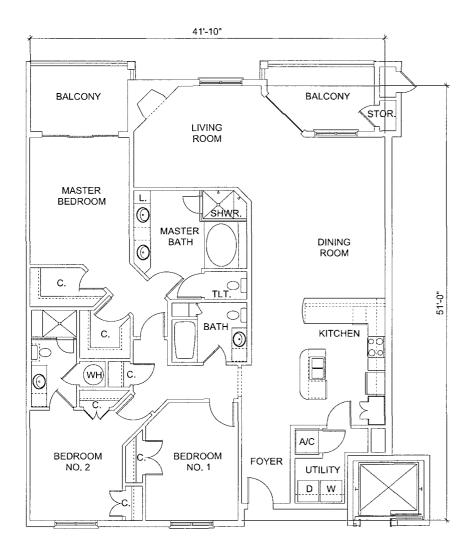

#### Improvement shall stand.

- C. <u>Support</u>. Each **Unit** shall have an easement of support and of necessity and shall be subject to an easement of support and of necessity in favor of all other **Units**, and the **Common Elements**.
- D. Access. Each Unit shall have an easement for pedestrian traffic over, through and across sidewalks, paths, walks, lobbies, elevators, stairways, walkways and lanes and light passage ways, as the same may from time to time exist in the Common Elements; and for ingress and egress over, through and across such portions of the Common Elements as may from time to time be paved and intended for such purposes, but said easement shall not give or create in any Person the right to park on any portion of Sunset Bay at Bon Secour Island Villas, a Condominium not designated as a parking area nor shall said easement give or create in any Person the right to use or occupy a Limited Common Element designated for the exclusive use of others. This easement shall be nonexclusive and shall include the right of ingress and egress upon and over Common Elements providing such access and as shown on the Plans.
- Section 5.07. General Description of Improvements on Phase I. Phase I of Sunset Bay at Bon Secour Island Villas, a Condominium consists essentially of one (1) Building, together with automobile parking areas, swimming pool, lawn and landscaping and other facilities and other Common Elements and Limited Common Elements as more particularly set forth in this Declaration and in the Plans. The Building contains five (5) levels (stories), including one ground level. The ground level (story) or first floor consists of various storage and equipment rooms and automobile parking spaces. The next levels (stories), two (2) through five (5), inclusively, contain residential Units. All levels of Phase I of Sunset Bay at Bon Secour Island Villas, a Condominium contain Common Elements and common property and equipment. The Building contains a total of twenty-four (24) residential Units.
- Section 5.08. <u>Units in Phase I.</u> (<u>Private Elements</u>). Each **Unit** is assigned a number or letter or a combination of numbers or letters, which is indicated on the **Plans** so that no **Unit** bears the same designation as any other **Unit**. The legal description of each **Unit** shall consist of the identifying number or letter or a combination of numbers or letters as shown on the **Plans**, the name of **Sunset Bay at Bon Secour Island Villas**, a **Condominium**, and shall refer to **Baldwin County**, **Alabama** and the **Judge of Probate of Baldwin County**, **Alabama**, and the recording reference of this **Declaration**. The description and location of the particular **Units** and the appurtenances are determined with the aid of the **Plans**. The **Unit** boundaries are determined as follows:
- A. <u>Horizontal Boundaries</u>. (<u>Planes</u>). The upper and lower boundaries extended to their planer intersections with the vertical boundaries of each **Unit** shall be:
- **1. Upper Boundary.** The horizontal plane of the unfinished lower interior surface of the uppermost ceiling.
- **2.** Lower Boundary. The horizontal plane of the unfinished upper interior surface of the floor.
- B. <u>Vertical Boundaries</u>. (Planes). The vertical boundaries of each Unit shall be the vertical planes of the interior surfaces of exterior windows and glass doors bounding a **Unit** and the unfinished interior surfaces of the walls and entry doors bounding the **Unit**, excluding paint, wall coverings and light coverings, extended to their planer intersections with each other and with the upper and lower boundaries.
- **Section 5.09.** Type of Units in Phase I. The different types of Units are more specifically shown on the Plans and are generally described as follows:

There are three (3) types of Units:

Type "A" - Units are residential Units as described in this Declaration and are designated on the Plans as Type "A" Units. Each Type "A" Unit has three (3) bedrooms, three (3) bathrooms, a living area and a kitchen and contains approximately one thousand eight hundred eight (1,808) square feet of living area. There are eight (8) Type "A" Units in the Building.

<u>Type "B" - Units</u> are residential **Units** as described in this **Declaration** and are designated on the **Plans** as **Type "B" Units**. Each **Type "B" Unit** has **two (2)** bedrooms, **two (2)** bathrooms, a living area and a kitchen and contains approximately **one thousand two hundred ninety (1,290) square feet** of living area. There are **eight (8) Type "B" Units** in the **Building**.

Type "C" - Units are residential Units as described in this Declaration and are designated on the Plans as Type "C" Units. Each Type "C" Unit has three (3) bedrooms, three (3) bathrooms, a living area and a kitchen and contains approximately two thousand twenty-nine (2,029) square feet of living area. There are eight (8) Type "C" Units in the Building.

Section 5.10. <u>Unit Ownership</u>. Each Owner shall be entitled to the exclusive ownership and possession of the **Unit** of said **Owner**. Each **Owner** shall have the unrestricted right of ingress and egress to the **Unit** of said **Owner**, which right shall be an appurtenance to such **Unit**. The **Private Elements** of each **Unit** shall consist of the following: