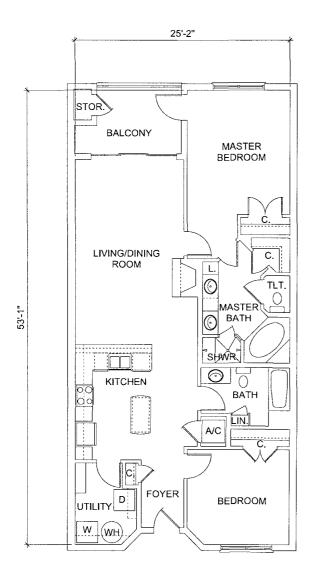

#### Improvement shall stand.

- C. <u>Support</u>. Each **Unit** shall have an easement of support and of necessity and shall be subject to an easement of support and of necessity in favor of all other **Units**, and the **Common Elements**.
- D. Access. Each Unit shall have an easement for pedestrian traffic over, through and across sidewalks, paths, walks, lobbies, elevators, stairways, walkways and lanes and light passage ways, as the same may from time to time exist in the Common Elements; and for ingress and egress over, through and across such portions of the Common Elements as may from time to time be paved and intended for such purposes, but said easement shall not give or create in any Person the right to park on any portion of Sunset Bay at Bon Secour Island Villas, a Condominium not designated as a parking area nor shall said easement give or create in any Person the right to use or occupy a Limited Common Element designated for the exclusive use of others. This easement shall be nonexclusive and shall include the right of ingress and egress upon and over Common Elements providing such access and as shown on the Plans.
- Section 5.07. General Description of Improvements on Phase I. Phase I of Sunset Bay at Bon Secour Island Villas, a Condominium consists essentially of one (1) Building, together with automobile parking areas, swimming pool, lawn and landscaping and other facilities and other Common Elements and Limited Common Elements as more particularly set forth in this Declaration and in the Plans. The Building contains five (5) levels (stories), including one ground level. The ground level (story) or first floor consists of various storage and equipment rooms and automobile parking spaces. The next levels (stories), two (2) through five (5), inclusively, contain residential Units. All levels of Phase I of Sunset Bay at Bon Secour Island Villas, a Condominium contain Common Elements and common property and equipment. The Building contains a total of twenty-four (24) residential Units.
- Section 5.08. <u>Units in Phase I.</u> (<u>Private Elements</u>). Each **Unit** is assigned a number or letter or a combination of numbers or letters, which is indicated on the **Plans** so that no **Unit** bears the same designation as any other **Unit**. The legal description of each **Unit** shall consist of the identifying number or letter or a combination of numbers or letters as shown on the **Plans**, the name of **Sunset Bay at Bon Secour Island Villas**, a **Condominium**, and shall refer to **Baldwin County**, **Alabama** and the **Judge of Probate of Baldwin County**, **Alabama**, and the recording reference of this **Declaration**. The description and location of the particular **Units** and the appurtenances are determined with the aid of the **Plans**. The **Unit** boundaries are determined as follows:
- A. <u>Horizontal Boundaries</u>. (<u>Planes</u>). The upper and lower boundaries extended to their planer intersections with the vertical boundaries of each **Unit** shall be:
- **1. Upper Boundary.** The horizontal plane of the unfinished lower interior surface of the uppermost ceiling.
- **2.** Lower Boundary. The horizontal plane of the unfinished upper interior surface of the floor.
- B. <u>Vertical Boundaries</u>. (Planes). The vertical boundaries of each Unit shall be the vertical planes of the interior surfaces of exterior windows and glass doors bounding a **Unit** and the unfinished interior surfaces of the walls and entry doors bounding the **Unit**, excluding paint, wall coverings and light coverings, extended to their planer intersections with each other and with the upper and lower boundaries.
- **Section 5.09.** Type of Units in Phase I. The different types of Units are more specifically shown on the Plans and are generally described as follows:

There are three (3) types of Units:

Type "A" - Units are residential Units as described in this Declaration and are designated on the Plans as Type "A" Units. Each Type "A" Unit has three (3) bedrooms, three (3) bathrooms, a living area and a kitchen and contains approximately one thousand eight hundred eight (1,808) square feet of living area. There are eight (8) Type "A" Units in the Building.

<u>Type "B" - Units</u> are residential **Units** as described in this **Declaration** and are designated on the **Plans** as **Type "B" Units**. Each **Type "B" Unit** has **two (2)** bedrooms, **two (2)** bathrooms, a living area and a kitchen and contains approximately **one thousand two hundred ninety (1,290) square feet** of living area. There are **eight (8) Type "B" Units** in the **Building**.

Type "C" - Units are residential Units as described in this Declaration and are designated on the Plans as Type "C" Units. Each Type "C" Unit has three (3) bedrooms, three (3) bathrooms, a living area and a kitchen and contains approximately two thousand twenty-nine (2,029) square feet of living area. There are eight (8) Type "C" Units in the Building.

Section 5.10. <u>Unit Ownership</u>. Each Owner shall be entitled to the exclusive ownership and possession of the **Unit** of said **Owner**. Each **Owner** shall have the unrestricted right of ingress and egress to the **Unit** of said **Owner**, which right shall be an appurtenance to such **Unit**. The **Private Elements** of each **Unit** shall consist of the following:

- A. <u>Air Space.</u> The air space of the area of the **Building** lying within the **Unit** boundaries.
- B. <u>Surfacing Materials.</u> The surfacing materials on the interior of the exterior walls and on interior walls separating one **Unit** from another **Unit**. This is not intended to include the sheetrock on any common party walls falling between **Units**. Such sheetrock is a **Common Element**.
- C. <u>Interior Walls</u>. The structural components and surfacing materials of all interior walls located within the boundaries of the **Unit**.
- **D.** Floors and Ceilings. The structural components and surfacing materials of the floors and ceilings of the **Unit**.
- E. <u>Hardware and Fixtures</u>. All bathtubs, toilets and sinks, the range, refrigerator, dishwasher, hot water heater, lighting fixtures and all hardware and interior and exterior wall fixtures except those exterior lighting fixtures assigned to the common use of **Sunset Bay at Bon Secour Island Villas**, a **Condominium**, and the power meter and appurtenances.
  - **F. Finishing Materials.** All interior trim and finishing materials.