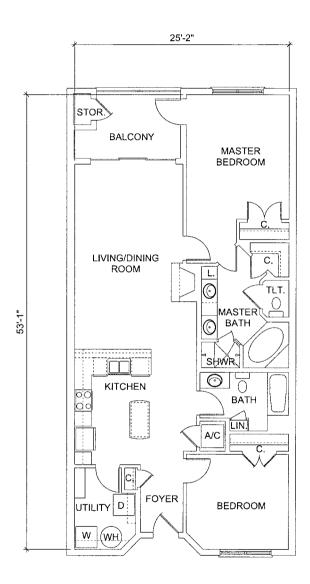

#### Improvement shall stand.

- C. <u>Support</u>. Each **Unit** shall have an easement of support and of necessity and shall be subject to an easement of support and of necessity in favor of all other **Units**, and the **Common Elements**.
- D. Access. Each Unit shall have an easement for pedestrian traffic over, through and across sidewalks, paths, walks, lobbies, elevators, stairways, walkways and lanes and light passage ways, as the same may from time to time exist in the Common Elements; and for ingress and egress over, through and across such portions of the Common Elements as may from time to time be paved and intended for such purposes, but said easement shall not give or create in any Person the right to park on any portion of Sunset Bay at Bon Secour Island Villas, a Condominium not designated as a parking area nor shall said easement give or create in any Person the right to use or occupy a Limited Common Element designated for the exclusive use of others. This easement shall be nonexclusive and shall include the right of ingress and egress upon and over Common Elements providing such access and as shown on the Plans.
- Section 5.07. General Description of Improvements on Phase I. Phase I of Sunset Bay at Bon Secour Island Villas, a Condominium consists essentially of one (1) Building, together with automobile parking areas, swimming pool, lawn and landscaping and other facilities and other Common Elements and Limited Common Elements as more particularly set forth in this Declaration and in the Plans. The Building contains five (5) levels (stories), including one ground level. The ground level (story) or first floor consists of various storage and equipment rooms and automobile parking spaces. The next levels (stories), two (2) through five (5), inclusively, contain residential Units. All levels of Phase I of Sunset Bay at Bon Secour Island Villas, a Condominium contain Common Elements and common property and equipment. The Building contains a total of twenty-four (24) residential Units.
- Section 5.08. <u>Units in Phase I.</u> (<u>Private Elements</u>). Each **Unit** is assigned a number or letter or a combination of numbers or letters, which is indicated on the **Plans** so that no **Unit** bears the same designation as any other **Unit**. The legal description of each **Unit** shall consist of the identifying number or letter or a combination of numbers or letters as shown on the **Plans**, the name of **Sunset Bay at Bon Secour Island Villas**, a **Condominium**, and shall refer to **Baldwin County**, **Alabama** and the **Judge of Probate of Baldwin County**, **Alabama**, and the recording reference of this **Declaration**. The description and location of the particular **Units** and the appurtenances are determined with the aid of the **Plans**. The **Unit** boundaries are determined as follows:
- A. <u>Horizontal Boundaries</u>. (<u>Planes</u>). The upper and lower boundaries extended to their planer intersections with the vertical boundaries of each **Unit** shall be:
- **1. Upper Boundary.** The horizontal plane of the unfinished lower interior surface of the uppermost ceiling.
- **2.** Lower Boundary. The horizontal plane of the unfinished upper interior surface of the floor.
- B. <u>Vertical Boundaries</u>. (Planes). The vertical boundaries of each Unit shall be the vertical planes of the interior surfaces of exterior windows and glass doors bounding a **Unit** and the unfinished interior surfaces of the walls and entry doors bounding the **Unit**, excluding paint, wall coverings and light coverings, extended to their planer intersections with each other and with the upper and lower boundaries.
- **Section 5.09.** Type of Units in Phase I. The different types of Units are more specifically shown on the Plans and are generally described as follows:

There are three (3) types of Units:

Type "A" - Units are residential Units as described in this Declaration and are designated on the Plans as Type "A" Units. Each Type "A" Unit has three (3) bedrooms, three (3) bathrooms, a living area and a kitchen and contains approximately one thousand eight hundred eight (1,808) square feet of living area. There are eight (8) Type "A" Units in the Building.

<u>Type "B" - Units</u> are residential **Units** as described in this **Declaration** and are designated on the **Plans** as **Type "B" Units**. Each **Type "B" Unit** has **two (2)** bedrooms, **two (2)** bathrooms, a living area and a kitchen and contains approximately **one thousand two hundred ninety (1,290) square feet** of living area. There are **eight (8) Type "B" Units** in the **Building**.

Type "C" - Units are residential Units as described in this Declaration and are designated on the Plans as Type "C" Units. Each Type "C" Unit has three (3) bedrooms, three (3) bathrooms, a living area and a kitchen and contains approximately two thousand twenty-nine (2,029) square feet of living area. There are eight (8) Type "C" Units in the Building.

Section 5.10. <u>Unit Ownership</u>. Each Owner shall be entitled to the exclusive ownership and possession of the **Unit** of said **Owner**. Each **Owner** shall have the unrestricted right of ingress and egress to the **Unit** of said **Owner**, which right shall be an appurtenance to such **Unit**. The **Private Elements** of each **Unit** shall consist of the following:

- A. <u>Air Space.</u> The air space of the area of the **Building** lying within the **Unit** boundaries.
- B. <u>Surfacing Materials.</u> The surfacing materials on the interior of the exterior walls and on interior walls separating one **Unit** from another **Unit**. This is not intended to include the sheetrock on any common party walls falling between **Units**. Such sheetrock is a **Common Element**.
- C. <u>Interior Walls</u>. The structural components and surfacing materials of all interior walls located within the boundaries of the **Unit**.
- **D.** Floors and Ceilings. The structural components and surfacing materials of the floors and ceilings of the **Unit**.
- E. <u>Hardware and Fixtures</u>. All bathtubs, toilets and sinks, the range, refrigerator, dishwasher, hot water heater, lighting fixtures and all hardware and interior and exterior wall fixtures except those exterior lighting fixtures assigned to the common use of **Sunset Bay at Bon Secour Island Villas**, a **Condominium**, and the power meter and appurtenances.
  - **F. Finishing Materials.** All interior trim and finishing materials.

Section 5.11. <u>Surfaces</u>. An **Owner** shall not be deemed to own the structural components of the perimeter wall and/or load-bearing walls, nor the windows and doors bounding the **Units**. An **Owner**, however, shall be deemed to own and shall have the exclusive right and duty to repair and maintain, paint, repaint, tile, wax, paper or otherwise finish and decorate the surfacing materials on the interior of exterior walls and on interior walls separating a **Unit** from other **Units**, and the surfacing materials of the floors of the **Unit** of said **Owner**; all window screens; and all appurtenant installations, including all pipes, ducts, wires, cables and conduits used in connection with said installations and said **Unit** for services such as power, light, telephone, sewer and water, whether located in the boundaries of the **Unit** or in common areas, which are for the exclusive use of the **Unit**; and all ceilings and partition walls. An **Owner** shall have the exclusive right and duty to wash and keep clean the interior and exterior surfaces of windows and doors bounding the **Unit** 