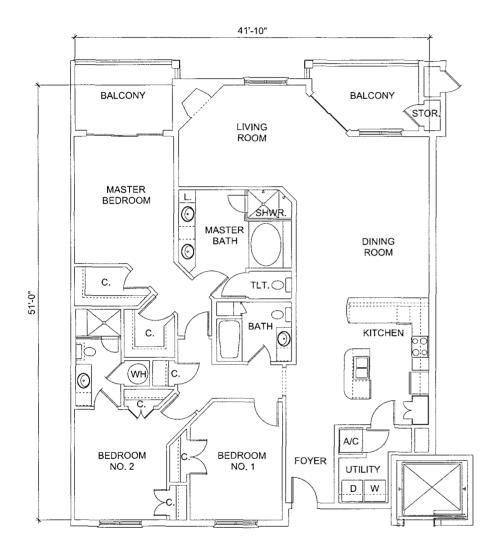

#### Improvement shall stand.

- C. <u>Support</u>. Each **Unit** shall have an easement of support and of necessity and shall be subject to an easement of support and of necessity in favor of all other **Units**, and the **Common Elements**.
- D. Access. Each Unit shall have an easement for pedestrian traffic over, through and across sidewalks, paths, walks, lobbies, elevators, stairways, walkways and lanes and light passage ways, as the same may from time to time exist in the Common Elements; and for ingress and egress over, through and across such portions of the Common Elements as may from time to time be paved and intended for such purposes, but said easement shall not give or create in any Person the right to park on any portion of Sunset Bay at Bon Secour Island Villas, a Condominium not designated as a parking area nor shall said easement give or create in any Person the right to use or occupy a Limited Common Element designated for the exclusive use of others. This easement shall be nonexclusive and shall include the right of ingress and egress upon and over Common Elements providing such access and as shown on the Plans.
- Section 5.07. General Description of Improvements on Phase I. Phase I of Sunset Bay at Bon Secour Island Villas, a Condominium consists essentially of one (1) Building, together with automobile parking areas, swimming pool, lawn and landscaping and other facilities and other Common Elements and Limited Common Elements as more particularly set forth in this Declaration and in the Plans. The Building contains five (5) levels (stories), including one ground level. The ground level (story) or first floor consists of various storage and equipment rooms and automobile parking spaces. The next levels (stories), two (2) through five (5), inclusively, contain residential Units. All levels of Phase I of Sunset Bay at Bon Secour Island Villas, a Condominium contain Common Elements and common property and equipment. The Building contains a total of twenty-four (24) residential Units.
- Section 5.08. <u>Units in Phase I.</u> (<u>Private Elements</u>). Each **Unit** is assigned a number or letter or a combination of numbers or letters, which is indicated on the **Plans** so that no **Unit** bears the same designation as any other **Unit**. The legal description of each **Unit** shall consist of the identifying number or letter or a combination of numbers or letters as shown on the **Plans**, the name of **Sunset Bay at Bon Secour Island Villas**, a **Condominium**, and shall refer to **Baldwin County**, **Alabama** and the **Judge of Probate of Baldwin County**, **Alabama**, and the recording reference of this **Declaration**. The description and location of the particular **Units** and the appurtenances are determined with the aid of the **Plans**. The **Unit** boundaries are determined as follows:
- A. <u>Horizontal Boundaries</u>. (<u>Planes</u>). The upper and lower boundaries extended to their planer intersections with the vertical boundaries of each **Unit** shall be:
- **1. Upper Boundary.** The horizontal plane of the unfinished lower interior surface of the uppermost ceiling.
- **2.** Lower Boundary. The horizontal plane of the unfinished upper interior surface of the floor.
- B. <u>Vertical Boundaries</u>. (Planes). The vertical boundaries of each Unit shall be the vertical planes of the interior surfaces of exterior windows and glass doors bounding a **Unit** and the unfinished interior surfaces of the walls and entry doors bounding the **Unit**, excluding paint, wall coverings and light coverings, extended to their planer intersections with each other and with the upper and lower boundaries.
- **Section 5.09.** Type of Units in Phase I. The different types of Units are more specifically shown on the Plans and are generally described as follows:

There are three (3) types of Units:

Type "A" - Units are residential Units as described in this Declaration and are designated on the Plans as Type "A" Units. Each Type "A" Unit has three (3) bedrooms, three (3) bathrooms, a living area and a kitchen and contains approximately one thousand eight hundred eight (1,808) square feet of living area. There are eight (8) Type "A" Units in the Building.

<u>Type "B" - Units</u> are residential **Units** as described in this **Declaration** and are designated on the **Plans** as **Type "B" Units**. Each **Type "B" Unit** has **two (2)** bedrooms, **two (2)** bathrooms, a living area and a kitchen and contains approximately **one thousand two hundred ninety (1,290) square feet** of living area. There are **eight (8) Type "B" Units** in the **Building**.

Type "C" - Units are residential Units as described in this Declaration and are designated on the Plans as Type "C" Units. Each Type "C" Unit has three (3) bedrooms, three (3) bathrooms, a living area and a kitchen and contains approximately two thousand twenty-nine (2,029) square feet of living area. There are eight (8) Type "C" Units in the Building.

Section 5.10. <u>Unit Ownership</u>. Each Owner shall be entitled to the exclusive ownership and possession of the **Unit** of said **Owner**. Each **Owner** shall have the unrestricted right of ingress and egress to the **Unit** of said **Owner**, which right shall be an appurtenance to such **Unit**. The **Private Elements** of each **Unit** shall consist of the following: