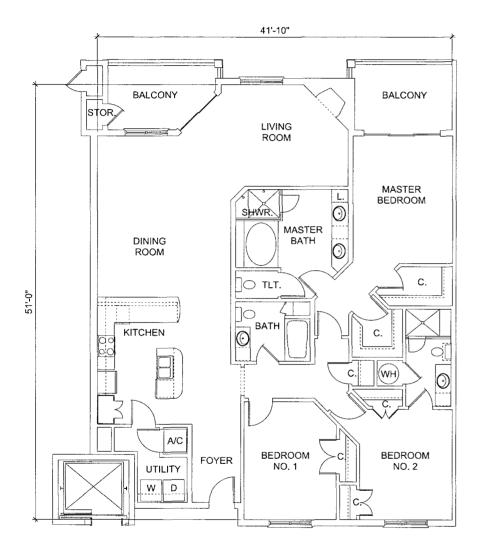

#### Improvement shall stand.

- C. <u>Support</u>. Each **Unit** shall have an easement of support and of necessity and shall be subject to an easement of support and of necessity in favor of all other **Units**, and the **Common Elements**.
- D. Access. Each Unit shall have an easement for pedestrian traffic over, through and across sidewalks, paths, walks, lobbies, elevators, stairways, walkways and lanes and light passage ways, as the same may from time to time exist in the Common Elements; and for ingress and egress over, through and across such portions of the Common Elements as may from time to time be paved and intended for such purposes, but said easement shall not give or create in any Person the right to park on any portion of Sunset Bay at Bon Secour Island Villas, a Condominium not designated as a parking area nor shall said easement give or create in any Person the right to use or occupy a Limited Common Element designated for the exclusive use of others. This easement shall be nonexclusive and shall include the right of ingress and egress upon and over Common Elements providing such access and as shown on the Plans.
- Section 5.07. General Description of Improvements on Phase I. Phase I of Sunset Bay at Bon Secour Island Villas, a Condominium consists essentially of one (1) Building, together with automobile parking areas, swimming pool, lawn and landscaping and other facilities and other Common Elements and Limited Common Elements as more particularly set forth in this Declaration and in the Plans. The Building contains five (5) levels (stories), including one ground level. The ground level (story) or first floor consists of various storage and equipment rooms and automobile parking spaces. The next levels (stories), two (2) through five (5), inclusively, contain residential Units. All levels of Phase I of Sunset Bay at Bon Secour Island Villas, a Condominium contain Common Elements and common property and equipment. The Building contains a total of twenty-four (24) residential Units.
- Section 5.08. <u>Units in Phase I.</u> (<u>Private Elements</u>). Each **Unit** is assigned a number or letter or a combination of numbers or letters, which is indicated on the **Plans** so that no **Unit** bears the same designation as any other **Unit**. The legal description of each **Unit** shall consist of the identifying number or letter or a combination of numbers or letters as shown on the **Plans**, the name of **Sunset Bay at Bon Secour Island Villas**, a **Condominium**, and shall refer to **Baldwin County**, **Alabama** and the **Judge of Probate of Baldwin County**, **Alabama**, and the recording reference of this **Declaration**. The description and location of the particular **Units** and the appurtenances are determined with the aid of the **Plans**. The **Unit** boundaries are determined as follows:
- A. <u>Horizontal Boundaries</u>. (<u>Planes</u>). The upper and lower boundaries extended to their planer intersections with the vertical boundaries of each **Unit** shall be:
- **1. Upper Boundary.** The horizontal plane of the unfinished lower interior surface of the uppermost ceiling.
- **2.** Lower Boundary. The horizontal plane of the unfinished upper interior surface of the floor.
- B. <u>Vertical Boundaries</u>. (Planes). The vertical boundaries of each Unit shall be the vertical planes of the interior surfaces of exterior windows and glass doors bounding a **Unit** and the unfinished interior surfaces of the walls and entry doors bounding the **Unit**, excluding paint, wall coverings and light coverings, extended to their planer intersections with each other and with the upper and lower boundaries.
- **Section 5.09.** Type of Units in Phase I. The different types of Units are more specifically shown on the Plans and are generally described as follows:

There are three (3) types of Units:

Type "A" - Units are residential Units as described in this Declaration and are designated on the Plans as Type "A" Units. Each Type "A" Unit has three (3) bedrooms, three (3) bathrooms, a living area and a kitchen and contains approximately one thousand eight hundred eight (1,808) square feet of living area. There are eight (8) Type "A" Units in the Building.

<u>Type "B" - Units</u> are residential **Units** as described in this **Declaration** and are designated on the **Plans** as **Type "B" Units**. Each **Type "B" Unit** has **two (2)** bedrooms, **two (2)** bathrooms, a living area and a kitchen and contains approximately **one thousand two hundred ninety (1,290) square feet** of living area. There are **eight (8) Type "B" Units** in the **Building**.

Type "C" - Units are residential Units as described in this Declaration and are designated on the Plans as Type "C" Units. Each Type "C" Unit has three (3) bedrooms, three (3) bathrooms, a living area and a kitchen and contains approximately two thousand twenty-nine (2,029) square feet of living area. There are eight (8) Type "C" Units in the Building.

Section 5.10. <u>Unit Ownership</u>. Each Owner shall be entitled to the exclusive ownership and possession of the **Unit** of said **Owner**. Each **Owner** shall have the unrestricted right of ingress and egress to the **Unit** of said **Owner**, which right shall be an appurtenance to such **Unit**. The **Private Elements** of each **Unit** shall consist of the following:

- A. <u>Air Space.</u> The air space of the area of the **Building** lying within the **Unit** boundaries.
- B. <u>Surfacing Materials.</u> The surfacing materials on the interior of the exterior walls and on interior walls separating one **Unit** from another **Unit**. This is not intended to include the sheetrock on any common party walls falling between **Units**. Such sheetrock is a **Common Element**.
- C. <u>Interior Walls</u>. The structural components and surfacing materials of all interior walls located within the boundaries of the **Unit**.
- **D.** Floors and Ceilings. The structural components and surfacing materials of the floors and ceilings of the **Unit**.
- E. <u>Hardware and Fixtures</u>. All bathtubs, toilets and sinks, the range, refrigerator, dishwasher, hot water heater, lighting fixtures and all hardware and interior and exterior wall fixtures except those exterior lighting fixtures assigned to the common use of **Sunset Bay at Bon Secour Island Villas**, a **Condominium**, and the power meter and appurtenances.
  - **F. Finishing Materials.** All interior trim and finishing materials.