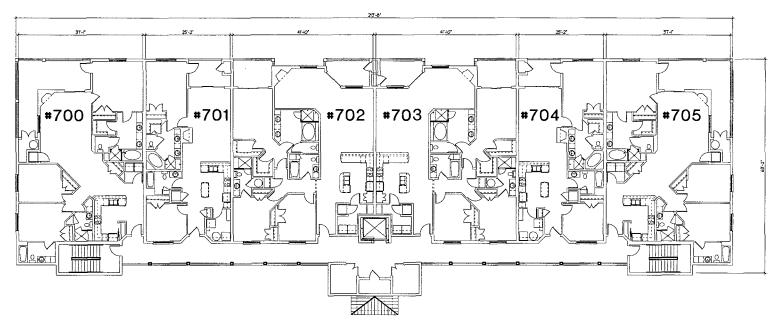

#### Improvement shall stand.

- C. <u>Support</u>. Each **Unit** shall have an easement of support and of necessity and shall be subject to an easement of support and of necessity in favor of all other **Units**, and the **Common Elements**.
- D. Access. Each Unit shall have an easement for pedestrian traffic over, through and across sidewalks, paths, walks, lobbies, elevators, stairways, walkways and lanes and light passage ways, as the same may from time to time exist in the Common Elements; and for ingress and egress over, through and across such portions of the Common Elements as may from time to time be paved and intended for such purposes, but said easement shall not give or create in any Person the right to park on any portion of Sunset Bay at Bon Secour Island Villas, a Condominium not designated as a parking area nor shall said easement give or create in any Person the right to use or occupy a Limited Common Element designated for the exclusive use of others. This easement shall be nonexclusive and shall include the right of ingress and egress upon and over Common Elements providing such access and as shown on the Plans.
- Section 5.07. General Description of Improvements on Phase I. Phase I of Sunset Bay at Bon Secour Island Villas, a Condominium consists essentially of one (1) Building, together with automobile parking areas, swimming pool, lawn and landscaping and other facilities and other Common Elements and Limited Common Elements as more particularly set forth in this Declaration and in the Plans. The Building contains five (5) levels (stories), including one ground level. The ground level (story) or first floor consists of various storage and equipment rooms and automobile parking spaces. The next levels (stories), two (2) through five (5), inclusively, contain residential Units. All levels of Phase I of Sunset Bay at Bon Secour Island Villas, a Condominium contain Common Elements and common property and equipment. The Building contains a total of twenty-four (24) residential Units.
- Section 5.08. <u>Units in Phase I.</u> (<u>Private Elements</u>). Each **Unit** is assigned a number or letter or a combination of numbers or letters, which is indicated on the **Plans** so that no **Unit** bears the same designation as any other **Unit**. The legal description of each **Unit** shall consist of the identifying number or letter or a combination of numbers or letters as shown on the **Plans**, the name of **Sunset Bay at Bon Secour Island Villas**, a **Condominium**, and shall refer to **Baldwin County**, **Alabama** and the **Judge of Probate of Baldwin County**, **Alabama**, and the recording reference of this **Declaration**. The description and location of the particular **Units** and the appurtenances are determined with the aid of the **Plans**. The **Unit** boundaries are determined as follows:
- A. <u>Horizontal Boundaries</u>. (<u>Planes</u>). The upper and lower boundaries extended to their planer intersections with the vertical boundaries of each **Unit** shall be:
- **1. Upper Boundary.** The horizontal plane of the unfinished lower interior surface of the uppermost ceiling.
- **2.** Lower Boundary. The horizontal plane of the unfinished upper interior surface of the floor.
- B. <u>Vertical Boundaries</u>. (Planes). The vertical boundaries of each Unit shall be the vertical planes of the interior surfaces of exterior windows and glass doors bounding a **Unit** and the unfinished interior surfaces of the walls and entry doors bounding the **Unit**, excluding paint, wall coverings and light coverings, extended to their planer intersections with each other and with the upper and lower boundaries.
- **Section 5.09.** Type of Units in Phase I. The different types of Units are more specifically shown on the Plans and are generally described as follows:

There are three (3) types of Units:

Type "A" - Units are residential Units as described in this Declaration and are designated on the Plans as Type "A" Units. Each Type "A" Unit has three (3) bedrooms, three (3) bathrooms, a living area and a kitchen and contains approximately one thousand eight hundred eight (1,808) square feet of living area. There are eight (8) Type "A" Units in the Building.

<u>Type "B" - Units</u> are residential **Units** as described in this **Declaration** and are designated on the **Plans** as **Type "B" Units**. Each **Type "B" Unit** has **two (2)** bedrooms, **two (2)** bathrooms, a living area and a kitchen and contains approximately **one thousand two hundred ninety (1,290) square feet** of living area. There are **eight (8) Type "B" Units** in the **Building**.

Type "C" - Units are residential Units as described in this Declaration and are designated on the Plans as Type "C" Units. Each Type "C" Unit has three (3) bedrooms, three (3) bathrooms, a living area and a kitchen and contains approximately two thousand twenty-nine (2,029) square feet of living area. There are eight (8) Type "C" Units in the Building.

Section 5.10. <u>Unit Ownership</u>. Each Owner shall be entitled to the exclusive ownership and possession of the **Unit** of said **Owner**. Each **Owner** shall have the unrestricted right of ingress and egress to the **Unit** of said **Owner**, which right shall be an appurtenance to such **Unit**. The **Private Elements** of each **Unit** shall consist of the following: